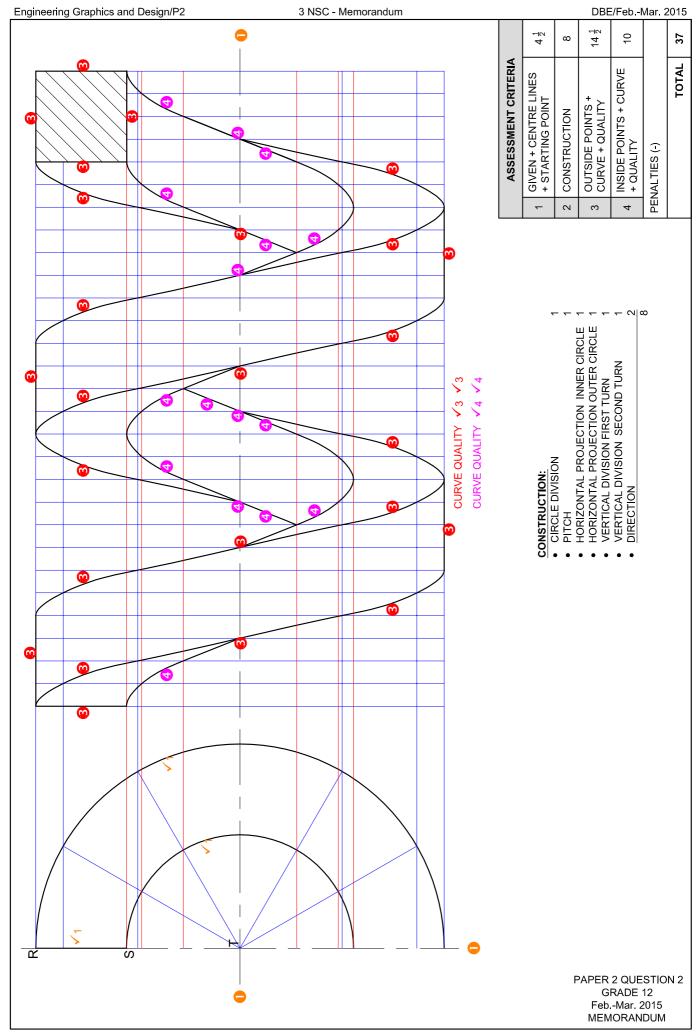

PAPER 2 QUESTION 1 GRADE 12 Feb.-Mar. 2015 MEMORANDUM

Copyright reserved Please turn over

Copyright reserved Please turn over

PAPER 2 QUESTION 3 GRADE 12 Feb.-Mar. 2015 MEMORANDUM

|               | ASSESSMENT CRITERIA                      |                |  |  |  |
|---------------|------------------------------------------|----------------|--|--|--|
| 1             | AUX. VIEW + PLACING                      | 3              |  |  |  |
| 2             | ISOMETRIC +<br>NON-ISOMETRIC LINES       | 16½            |  |  |  |
| 3             | ISOMETRIC CIRCLES + CIRCLE CONSTRUCTION. | 5              |  |  |  |
| 4             | SECTIONED SURFACES                       | 11             |  |  |  |
| 5             | HATCHING                                 | $3\frac{1}{2}$ |  |  |  |
| PENALTIES (-) |                                          |                |  |  |  |
|               | TOTAL 39                                 |                |  |  |  |