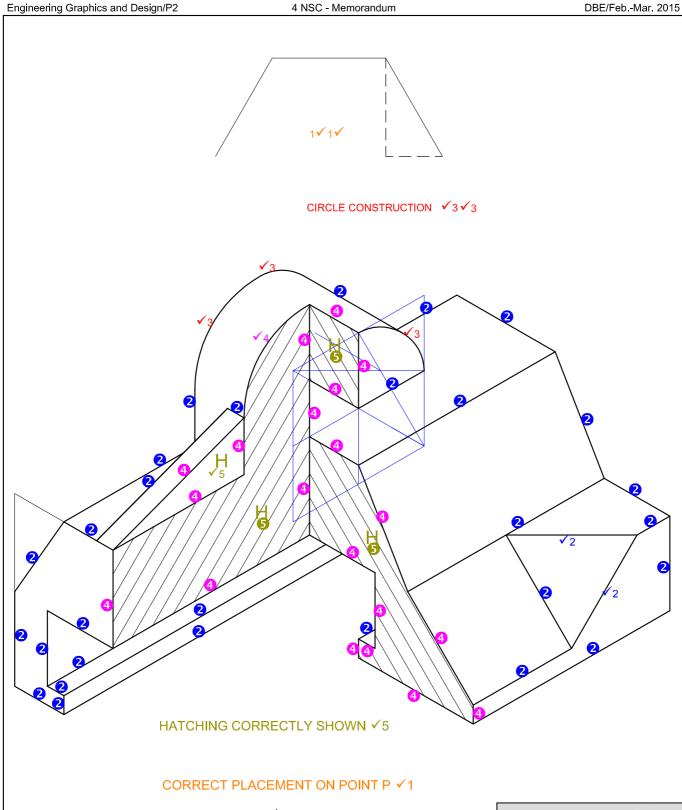

Copyright reserved Please turn over

MARK ALLOCATION FOR CENTRE LINES  $(8 \times \frac{1}{2} = 4)$ 

> PAPER 2 QUESTION 4 GRADE 12 Feb.-Mar. 2015 MEMORANDUM