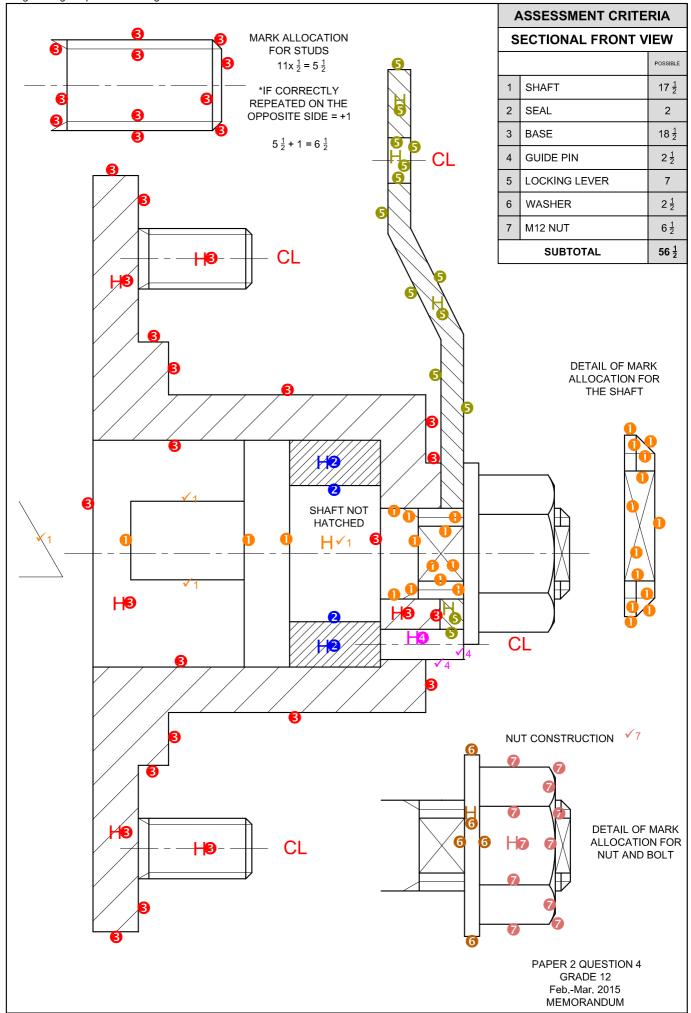

Copyright reserved Please turn over

MARK ALLOCATION FOR CENTRE LINES  $(8 \times \frac{1}{2} = 4)$ 

> PAPER 2 QUESTION 4 GRADE 12 Feb.-Mar. 2015 MEMORANDUM