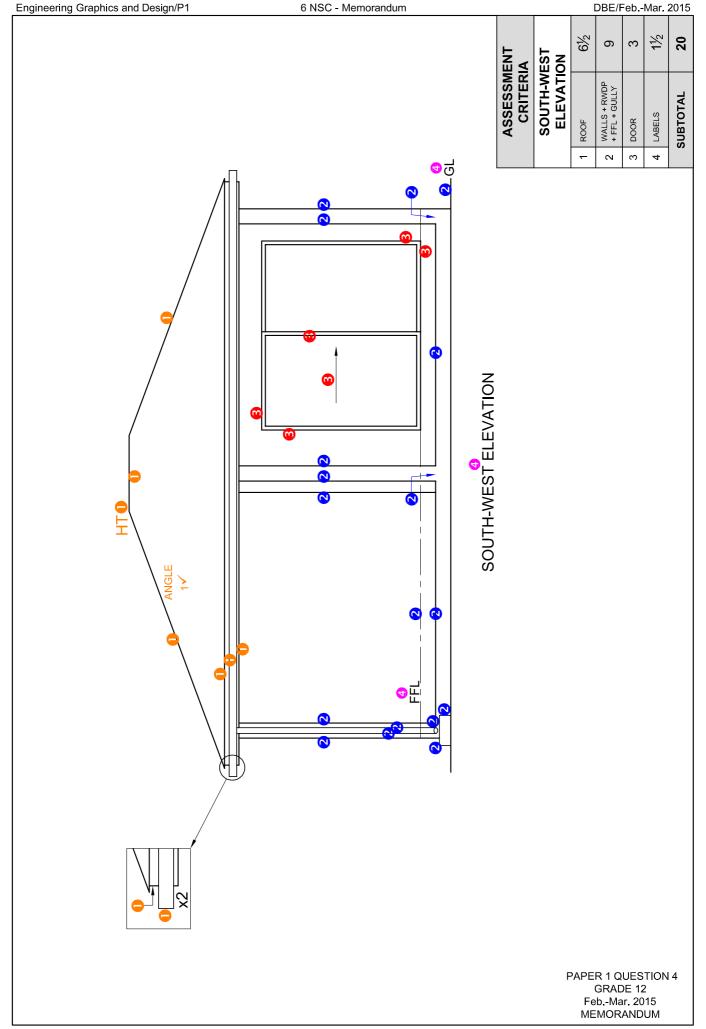

| 1 |
| 13 | ELECTRICAL METER                                                      | 1 |
| 14 | NORTH POINT                                                           | 1 |
| 15 | NORTH-WEST                                                            | 2 |
| 16 | 8,378                                                                 | 2 |
| 17 | 37,8                                                                  | 2 |
| 18 | 44 m [calculation 1, answer 1, converted to metres 1]                 | 3 |
| 19 | 789,7 m <sup>2</sup> [calculation 1, answer 1, metres <sup>2</sup> 1] | 3 |
| 20 | (See below)                                                           | 4 |

TOTAL: 30

0

0







Copyright reserved

DBE/Feb.-Mar. 2015





Copyright reserved





Copyright reserved