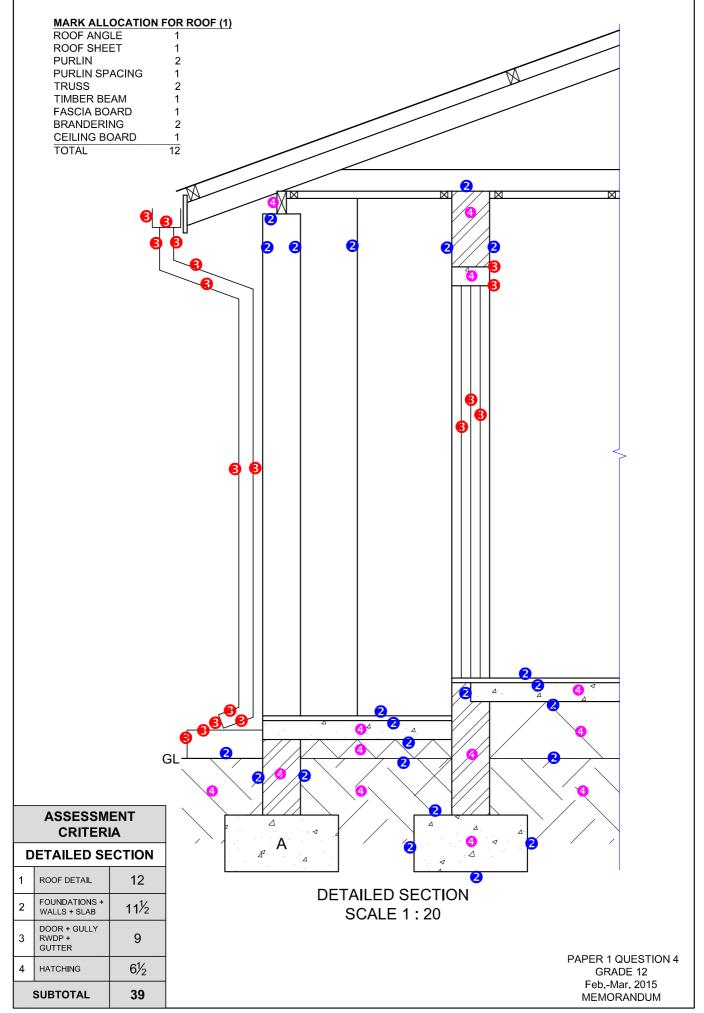

| 1 |
| 13 | ELECTRICAL METER                                                      | 1 |
| 14 | NORTH POINT                                                           | 1 |
| 15 | NORTH-WEST                                                            | 2 |
| 16 | 8,378                                                                 | 2 |
| 17 | 37,8                                                                  | 2 |
| 18 | 44 m [calculation 1, answer 1, converted to metres 1]                 | 3 |
| 19 | 789,7 m <sup>2</sup> [calculation 1, answer 1, metres <sup>2</sup> 1] | 3 |
| 20 | (See below)                                                           | 4 |

TOTAL: 30

0

0







Copyright reserved

DBE/Feb.-Mar. 2015





Copyright reserved





Copyright reserved