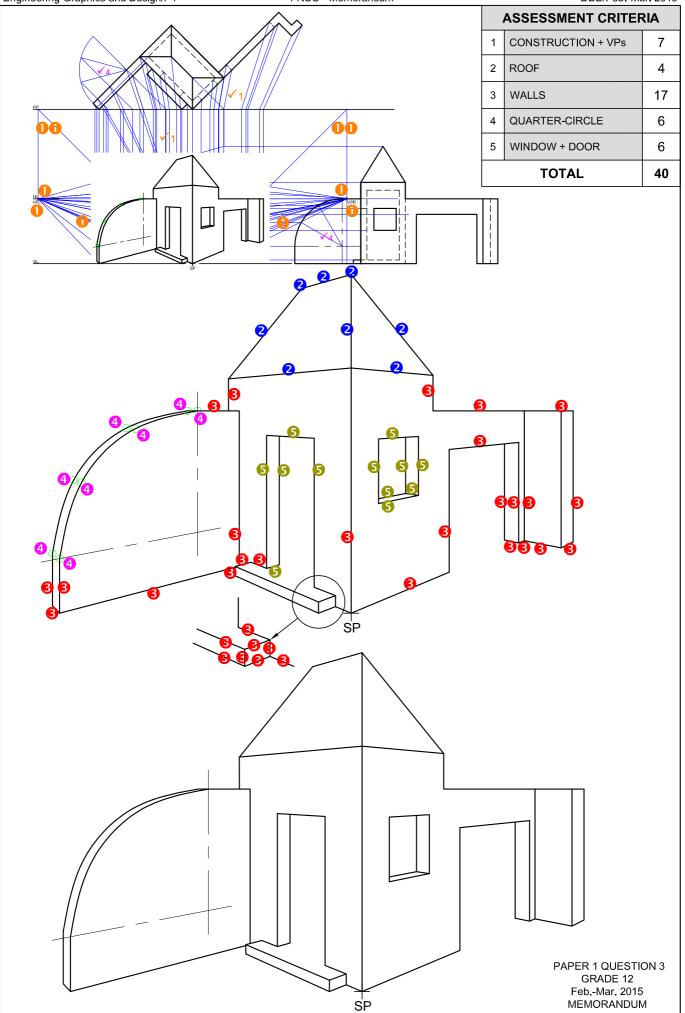

. . . . . . . . . . . . . . . . .

**MARKS: 100** 

ł

This memorandum consists of 7 pages.

Copyright reserved

Please turn over

|    | ANSWERS                                                               |   |
|----|-----------------------------------------------------------------------|---|
| 1  | 1VG2014                                                               | 1 |
| 2  | INCLUDE A SOAK PIT                                                    | 1 |
| 3  | 1:300                                                                 | 1 |
| 4  | 2                                                                     | 1 |
| 5  | BRICK PAVING                                                          | 1 |
| 6  | DWELLING                                                              | 1 |
| 7  | BLACK                                                                 | 1 |
| 8  | GREEN                                                                 | 1 |
| 9  | 2000 / 2 m                                                            | 1 |
| 10 | WIRE FENCE                                                            | 1 |
| 11 | CORNER HEIGHT/HEIGHT ABOVE SEA LEVEL                                  | 1 |
| 12 | BUILDING LINE                                                         | 1 |
| 13 | ELECTRICAL METER                                                      | 1 |
| 14 | NORTH POINT                                                           | 1 |
| 15 | NORTH-WEST                                                            | 2 |
| 16 | 8,378                                                                 | 2 |
| 17 | 37,8                                                                  | 2 |
| 18 | 44 m [calculation 1, answer 1, converted to metres 1]                 | 3 |
| 19 | 789,7 m <sup>2</sup> [calculation 1, answer 1, metres <sup>2</sup> 1] | 3 |
| 20 | (See below)                                                           | 4 |