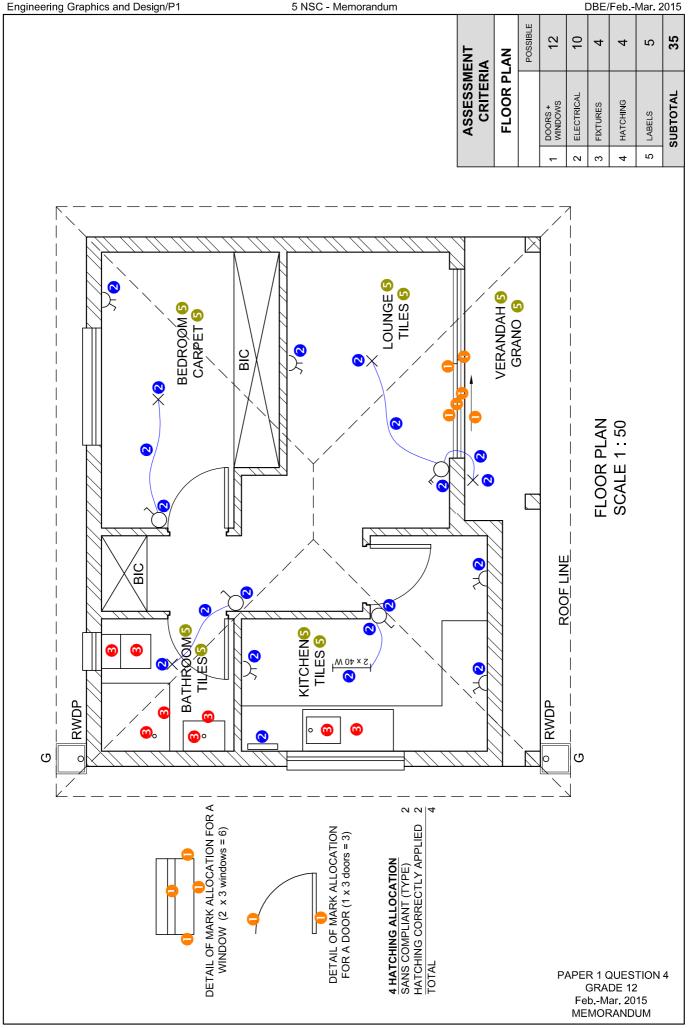

. . . . . . . . . . . . . . . . .

**MARKS: 100** 

ł

This memorandum consists of 7 pages.

Copyright reserved

Please turn over

|    | ANSWERS                                                               |   |
|----|-----------------------------------------------------------------------|---|
| 1  | 1VG2014                                                               | 1 |
| 2  | INCLUDE A SOAK PIT                                                    | 1 |
| 3  | 1:300                                                                 | 1 |
| 4  | 2                                                                     | 1 |
| 5  | BRICK PAVING                                                          | 1 |
| 6  | DWELLING                                                              | 1 |
| 7  | BLACK                                                                 | 1 |
| 8  | GREEN                                                                 | 1 |
| 9  | 2000 / 2 m                                                            | 1 |
| 10 | WIRE FENCE                                                            | 1 |
| 11 | CORNER HEIGHT/HEIGHT ABOVE SEA LEVEL                                  | 1 |
| 12 | BUILDING LINE                                                         | 1 |
| 13 | ELECTRICAL METER                                                      | 1 |
| 14 | NORTH POINT                                                           | 1 |
| 15 | NORTH-WEST                                                            | 2 |
| 16 | 8,378                                                                 | 2 |
| 17 | 37,8                                                                  | 2 |
| 18 | 44 m [calculation 1, answer 1, converted to metres 1]                 | 3 |
| 19 | 789,7 m <sup>2</sup> [calculation 1, answer 1, metres <sup>2</sup> 1] | 3 |
| 20 | (See below)                                                           | 4 |