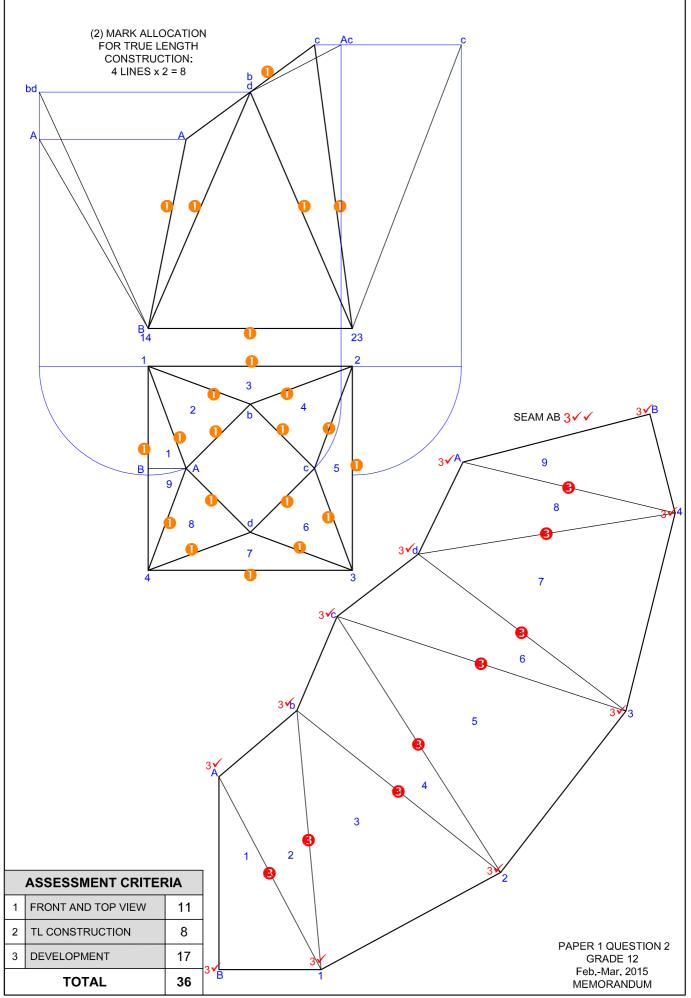

. . . . . . . . . . . . . . . . .

**MARKS: 100** 

ł

This memorandum consists of 7 pages.

Copyright reserved

Please turn over

|    | ANSWERS                                                               |   |
|----|-----------------------------------------------------------------------|---|
| 1  | 1VG2014                                                               | 1 |
| 2  | INCLUDE A SOAK PIT                                                    | 1 |
| 3  | 1:300                                                                 | 1 |
| 4  | 2                                                                     | 1 |
| 5  | BRICK PAVING                                                          | 1 |
| 6  | DWELLING                                                              | 1 |
| 7  | BLACK                                                                 | 1 |
| 8  | GREEN                                                                 | 1 |
| 9  | 2000 / 2 m                                                            | 1 |
| 10 | WIRE FENCE                                                            | 1 |
| 11 | CORNER HEIGHT/HEIGHT ABOVE SEA LEVEL                                  | 1 |
| 12 | BUILDING LINE                                                         | 1 |
| 13 | ELECTRICAL METER                                                      | 1 |
| 14 | NORTH POINT                                                           | 1 |
| 15 | NORTH-WEST                                                            | 2 |
| 16 | 8,378                                                                 | 2 |
| 17 | 37,8                                                                  | 2 |
| 18 | 44 m [calculation 1, answer 1, converted to metres 1]                 | 3 |
| 19 | 789,7 m <sup>2</sup> [calculation 1, answer 1, metres <sup>2</sup> 1] | 3 |
| 20 | (See below)                                                           | 4 |