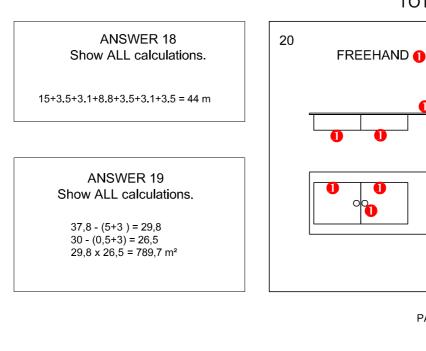

. . . . . . . . . . . . . . . . .

**MARKS: 100** 

ł

This memorandum consists of 7 pages.

Copyright reserved

Please turn over

|    | ANSWERS                                                               |   |
|----|-----------------------------------------------------------------------|---|
| 1  | 1VG2014                                                               | 1 |
| 2  | INCLUDE A SOAK PIT                                                    | 1 |
| 3  | 1:300                                                                 | 1 |
| 4  | 2                                                                     | 1 |
| 5  | BRICK PAVING                                                          | 1 |
| 6  | DWELLING                                                              | 1 |
| 7  | BLACK                                                                 | 1 |
| 8  | GREEN                                                                 | 1 |
| 9  | 2000 / 2 m                                                            | 1 |
| 10 | WIRE FENCE                                                            | 1 |
| 11 | CORNER HEIGHT/HEIGHT ABOVE SEA LEVEL                                  | 1 |
| 12 | BUILDING LINE                                                         | 1 |
| 13 | ELECTRICAL METER                                                      | 1 |
| 14 | NORTH POINT                                                           | 1 |
| 15 | NORTH-WEST                                                            | 2 |
| 16 | 8,378                                                                 | 2 |
| 17 | 37,8                                                                  | 2 |
| 18 | 44 m [calculation 1, answer 1, converted to metres 1]                 | 3 |
| 19 | 789,7 m <sup>2</sup> [calculation 1, answer 1, metres <sup>2</sup> 1] | 3 |
| 20 | (See below)                                                           | 4 |