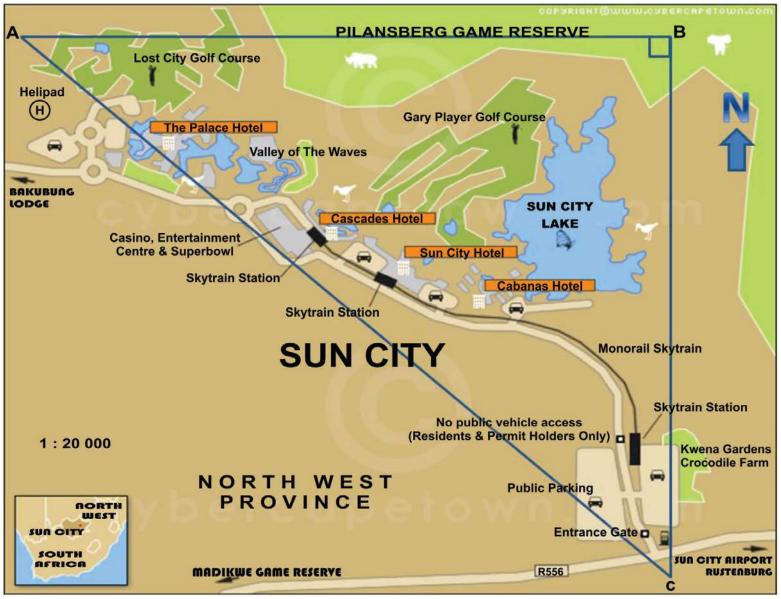

## ANNEXURE A – QUESTION 3.1 – MAP OF SUN CITY

[Source: <www.cybercapetown.com>]