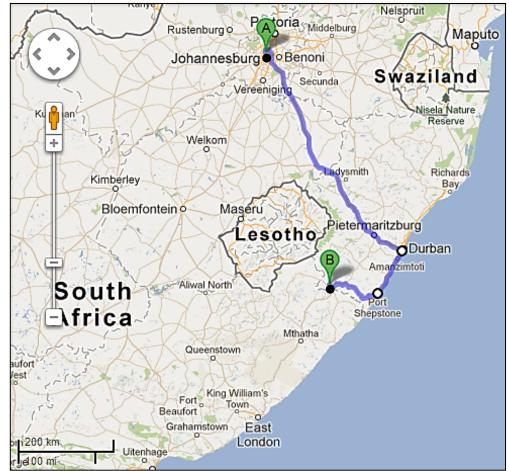

Map 1 Route 1



Map 2 Route 2

IEB Copyright © 2014 PLEASE TURN OVER



## EFFECTIVE DATE 2013.03.01

## **ANNUAL DEDUCTION TABLES**

|                       | Persons under 65 |          |                        | Persons 65 to 74 |          |                      | Persons over 75 |          |                      |
|-----------------------|------------------|----------|------------------------|------------------|----------|----------------------|-----------------|----------|----------------------|
| Remuneration          | SITE             | PAYE     | TOTAL<br>SITE<br>+PAYE | SITE             | PAYE     | TOTAL<br>SITE + PAYE | SITE            | PAYE     | TOTAL<br>SITE + PAYE |
| R 231,240 - R 231,739 | R 0              | R 34,200 | R 34,200               | R0               | R 27,450 | R 27,450