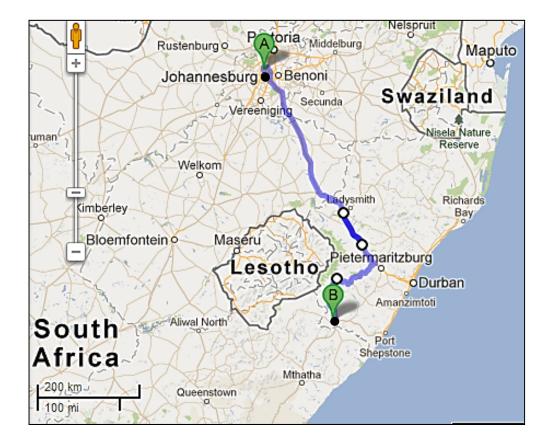

Map 1 Route 1



Map 2 Route 2

IEB Copyright © 2014 PLEASE TURN OVER



## EFFECTIVE DATE 2013.03.01

## **ANNUAL DEDUCTION TABLES**

|                       | Persons under 65 |          |                        | Persons 65 to 74 |          |                      | Persons over 75 |          |                      |
|-----------------------|------------------|----------|------------------------|------------------|----------|----------------------|-----------------|----------|----------------------|
| Remuneration          | SITE             | PAYE     | TOTAL<br>SITE<br>+PAYE | SITE             | PAYE     | TOTAL<br>SITE + PAYE | SITE            | PAYE     | TOTAL<br>SITE + PAYE |
| R 231,240 - R 231,739 | R 0              | R 34,200 | R 34,200               | R0               | R 27,