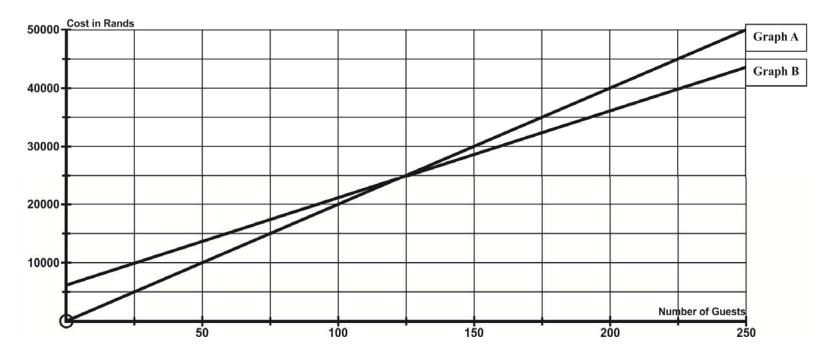

#### QUESTION 5.1.1(a) and QUESTION 5.1.1(c)

### **QUESTION 5.1.1(b)**

Charges involved with Package 1.

| Number of People              | 0 | 50 | 200 | 225 | 250 |
|-------------------------------|---|----|-----|-----|-----|
| Cost for Package 1 (in rands) |   |    |     |     |     |