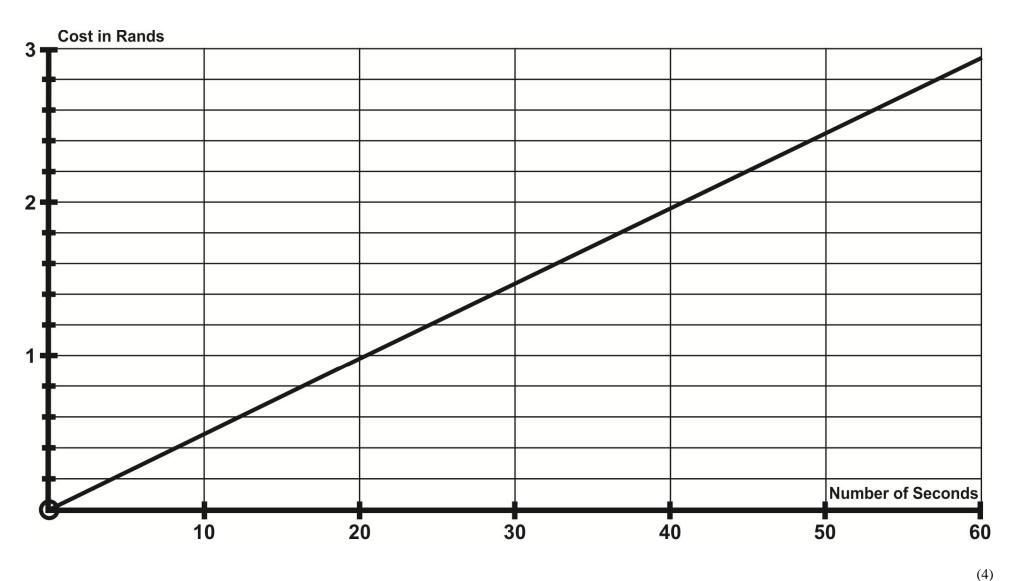

y A                | (h)              | 3 minutes 40 seconds | (i)                       | R9,90                                |  |
| Calls 6 - 98 |                          |                  |                      |                           | R146,90                              |  |
|              |                          |                  |                      | Subtotal                  | (j)                                  |  |
|              |                          |                  |                      | Free Amount of<br>Airtime | R99,00                               |  |
|              |                          |                  |                      | Total Due                 | (k)                                  |  |

## **QUESTION 1.4.1 AND QUESTION 1.4.2**



# **QUESTION 4.2**

| Date        | Location    | Number of passengers<br>killed | Number of survivors | Total passengers |  |
|-------------|-------------|--------------------------------|---------------------|------------------|--|
| 30 January  | Congo       | 3                              | 2                   | 5                |  |
| 12 February | Congo       | (b)                            | 3                   | 6                |  |
| 15 March    | Puerto Rico | 2                              | 0                   | 2                |  |
| 2 April     | Russia      | 31                             | 12                  | (f)              |  |
| 20 April    | Pakistan    | (a)                            | 127                 | (c)              |  |
| 9 May       | Indonesia   |