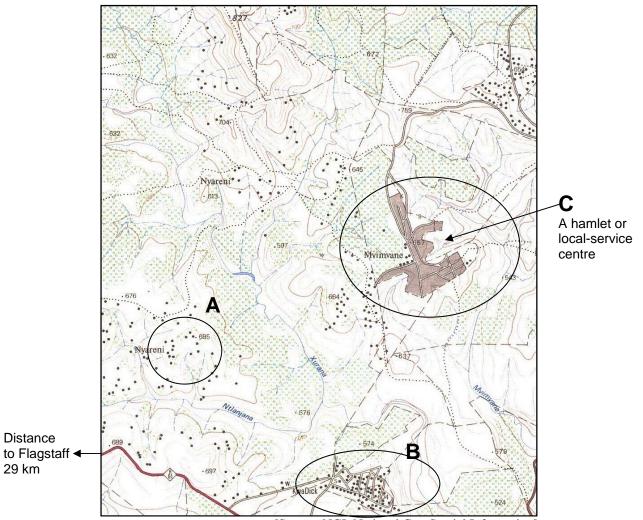

### Photograph 4: Mountain Sanctuary Park north of Johannesburg – Question 3.4

[Examiner's Photograph]

Figure 14: Settlements near Flagstaff in the Eastern Cape – Question 4.2

[Source: NGI: National Geo-Spatial Information]