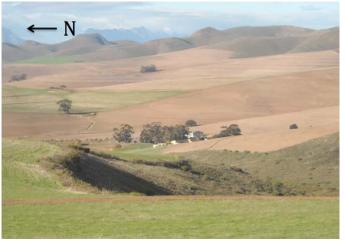

Photograph 5: School at settlement B, KwaDick in Figure 14 – Question 4.2

[Source: L Gavine 2011]

Photograph 6: Farm near Swellendam, Western Cape – Question 5.2

[Examiner's Photograph]

IEB Copyright © 2014