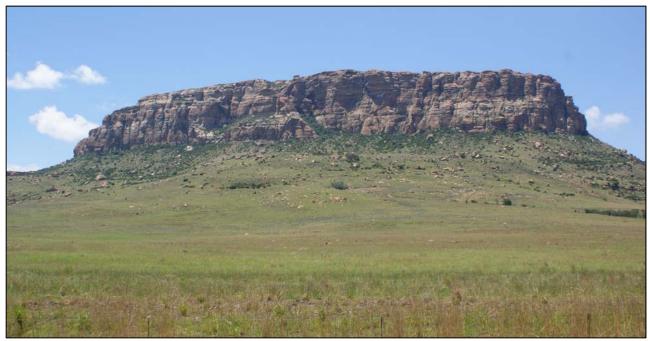

# Photograph 1: A typical landform in the Free State – Question 2.4

[Examiner's photograph]