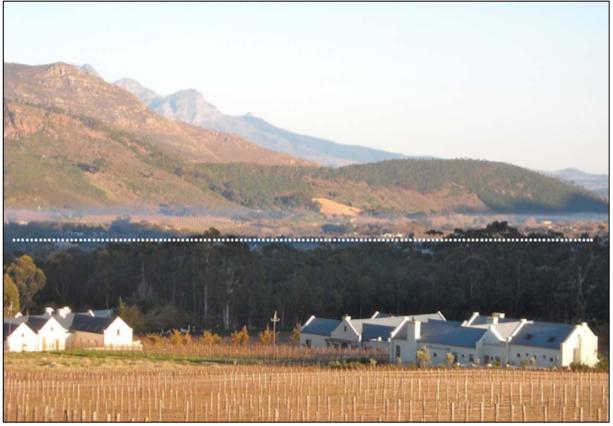

# Photograph 3: Franschhoek Valley in the Western Cape taken in the early morning in winter – Question 3.3

[Examiner's Photograph]