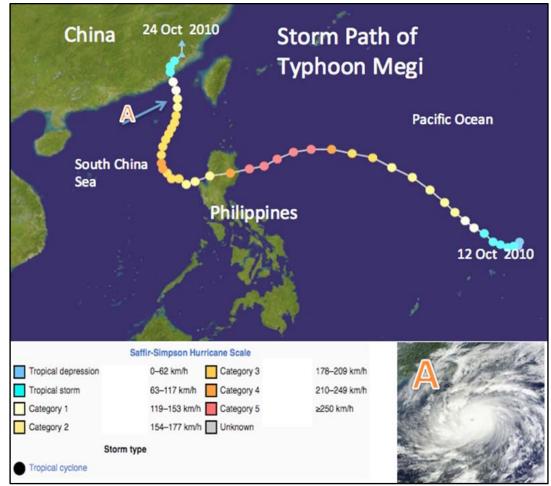

#### Figure 12: Storm path of Typhoon Megi – Question 3.2

[Adapted from: <www.en.wikipedia.org>]