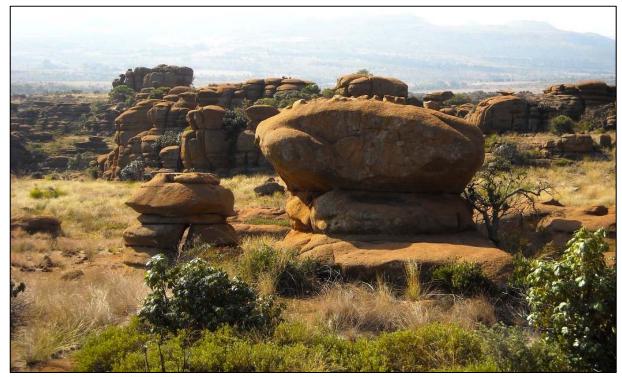

### Photograph 4: Mountain Sanctuary Park north of Johannesburg – Question 3.4

[Examiner's Photograph]

Figure 14: Settlements near Flagstaff in the Eastern Cape – Question 4.2

[Source: NGI: National Geo-Spatial Information]