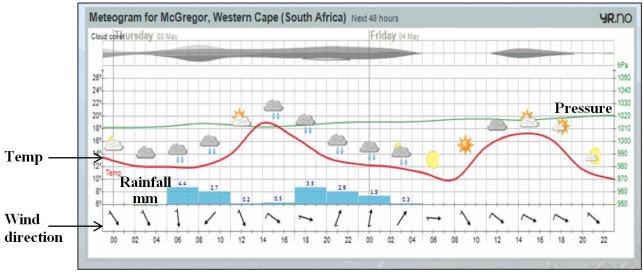

## Figure 3: Meteogram for McGregor, 3 and 4 May 2012 – Question 1.2

[Source: <www.weatherphotos.co.za>]