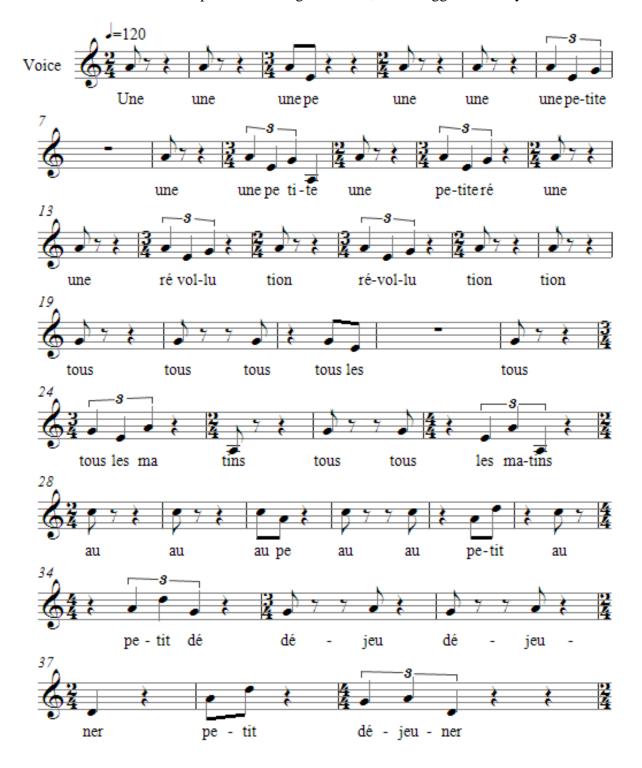

# Une petite révolution

Bernard Friot Elen Le Foll

Every singer must sing the entire piece starting at the beginning but may start at any time they wish. The piece ends when the last singer finishes. The pulse must stay extremely regular and the words should be half-spoken half-sung in a harsh, almost aggressive way.