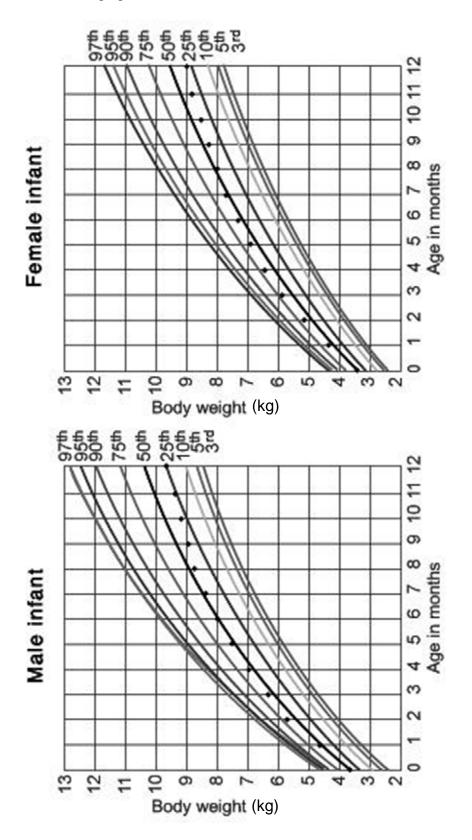

| 2013/12/04 11:36:08 AM  | GORT           | Toll Transaction N3:T 18: Leeba    |
| 786947591            | 2013/12/04 11:39:44 AM  | GORT           | Toll Transaction N3:T 10: Blouvalk |
| 799942541            | 2013/12/04 08:59:20 AM  | GORT           | Toll Transaction N3:T 9: Tarentaal |
| 799925027            | 2013/12/04 09:03:21 AM  | GORT           | Toll Transaction N3:T 19: Ibis     |
| 799903535            | 2013/12/04 09:07:05 AM  | GORT           | Toll Transaction N3:T 21: Kwikkie  |
| 799956171            | 2013/12/04 09:11:27 AM  | GORT           | Toll Transaction N3:T 23: Rooivink |
| 799980933            | 2013/12/04 09:14:51 AM  | GORT           | Toll Transaction N3:T 25: Oxpecker |



#### ANNEXURE 3 QUESTION 3.1

\*The dots represent an average growth rate.



## ANNEXURE 4 QUESTION 5

#### 2014 FIESTA FORD 1.6 TREND 4DR POWERSHIFT

| Insurer                                                      | Premium                     | Excess                    |
|--------------------------------------------------------------|-----------------------------|---------------------------|
| MEDIUM EXCESS                                                | <b>R 1 911,05</b> per month | R7430 basic excess        |
| insurance company                                            | <b>R 2 047,35</b> per month | R4430 basic excess        |
| dialdirect<br>simple smart insurance<br>Medium Excess        | <b>R 2 100,64</b> per month | <b>R7180</b> basic excess |
| auto 🔮 general                                               | <b>R 2 216,84</b> per month | R4180 basic ex