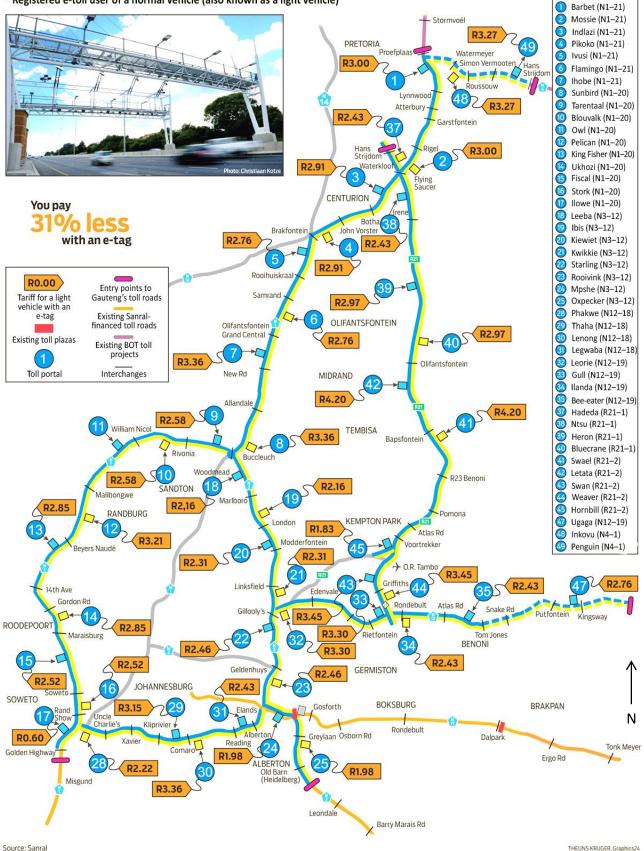

# What e-tolls will cost you\*

\* Registered e-toll user of a normal vehicle (also known as a light vehicle)