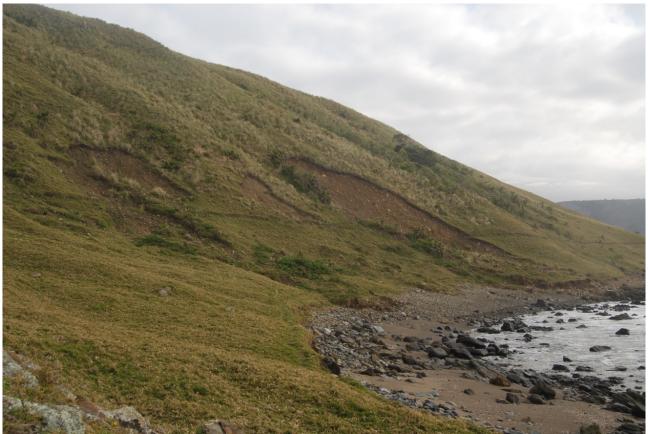

### Photograph 3: Satellite image of Funso – Question 2.1

[Source: <sciencedaily.com>]

Photograph 5: Mass movement – Question 2.2

Photograph 4: Mass movement – Question 2.2

[Examiner's photograph]

[Examiner's photograph]