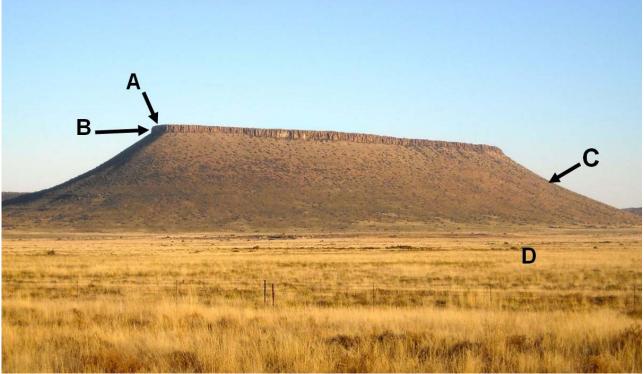

### Photograph 9: Typical Karoo landscape – Question 3.3

[Examiner's photograph]

Photograph 11: Google image of Prince Albert – Question 4.1

[Source: Google Earth]