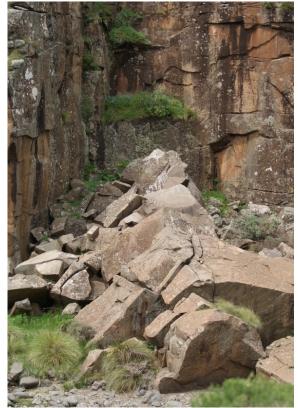

### Photograph 3: Satellite image of Funso – Question 2.1

[Source: <sciencedaily.com>]

Photograph 5: Mass movement – Question 2.2

Photograph 4: Mass movement – Question 2.2

[Examiner's photograph]

[Examiner's photograph]