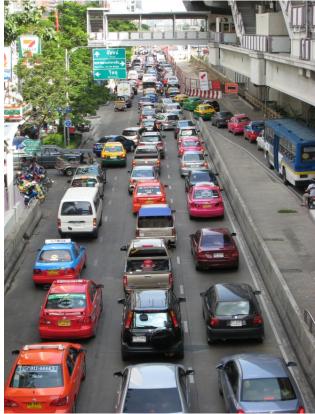

### Photograph 7: Urban climate – Question 2.4

## Photograph 8: Urban climate – Question 2.4

[Examiner's photograph]

[Examiner's photograph]

Figure 8: Meteorological satellite image and synoptic weather map (11 February 2011) – Question 3.2

[Source: EUMETSAT, 11/02/2011]