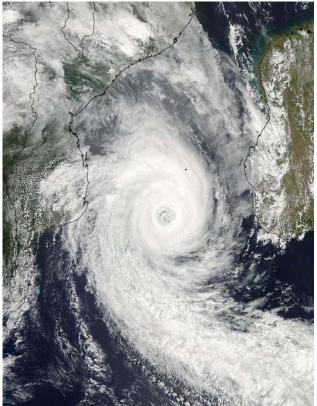

### Photograph 3: Satellite image of Funso – Question 2.1

[Source: <sciencedaily.com>]

Photograph 5: Mass movement – Question 2.2

Photograph 4: Mass movement – Question 2.2

[Examiner's photograph]

[Examiner's photograph]