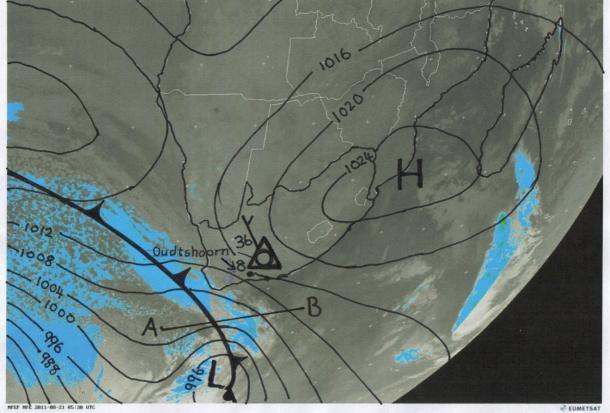

## Photograph 8: Urban climate – Question 2.4

[Examiner's photograph]

[Examiner's photograph]

Figure 8: Meteorological satellite image and synoptic weather map (11 February 2011) – Question 3.2

[Source: EUMETSAT, 11/02/2011]