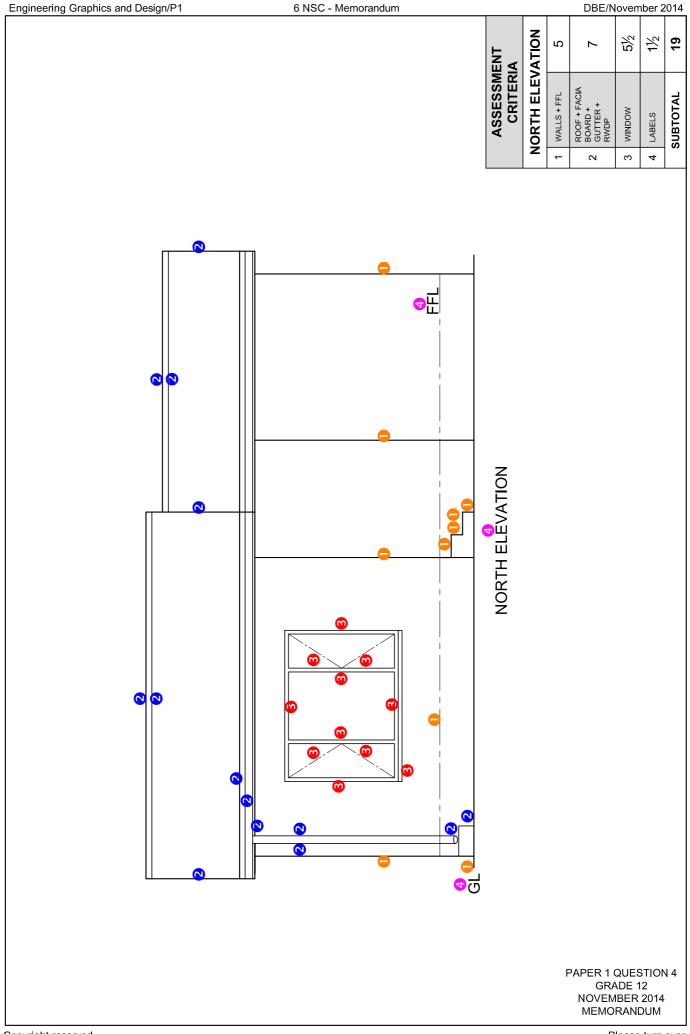

TOTAL: 30

PAPER 1 QUESTION 1 GRADE 12 NOVEMBER 2012 MEMORANDUM

Copyright reserved

Please turn over