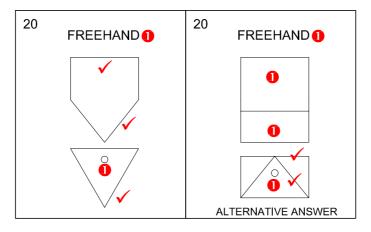

| 1 |
| 12 | PAVEMENT                                                               | 1 |
| 13 | CONTROL POINT/GUARD HOUSE                                              | 1 |
| 14 | COMPACTED HARD CORE                                                    | 1 |
| 15 | RIDGE ROAD                                                             | 2 |
| 16 | 24                                                                     | 2 |
| 17 | 75,128                                                                 | 2 |
| 18 | 129,6 [calculation 1, answer 1, converted to metres 1]                 | 3 |
| 19 | 865,67 m <sup>2</sup> [calculation 1, answer 1, metres <sup>2</sup> 1] | 3 |
| 20 | (See below)                                                            | 4 |

TOTAL: 30



PAPER 1 QUESTION 1 GRADE 12 NOVEMBER 2012 MEMORANDUM





Copyright reserved

Please turn over