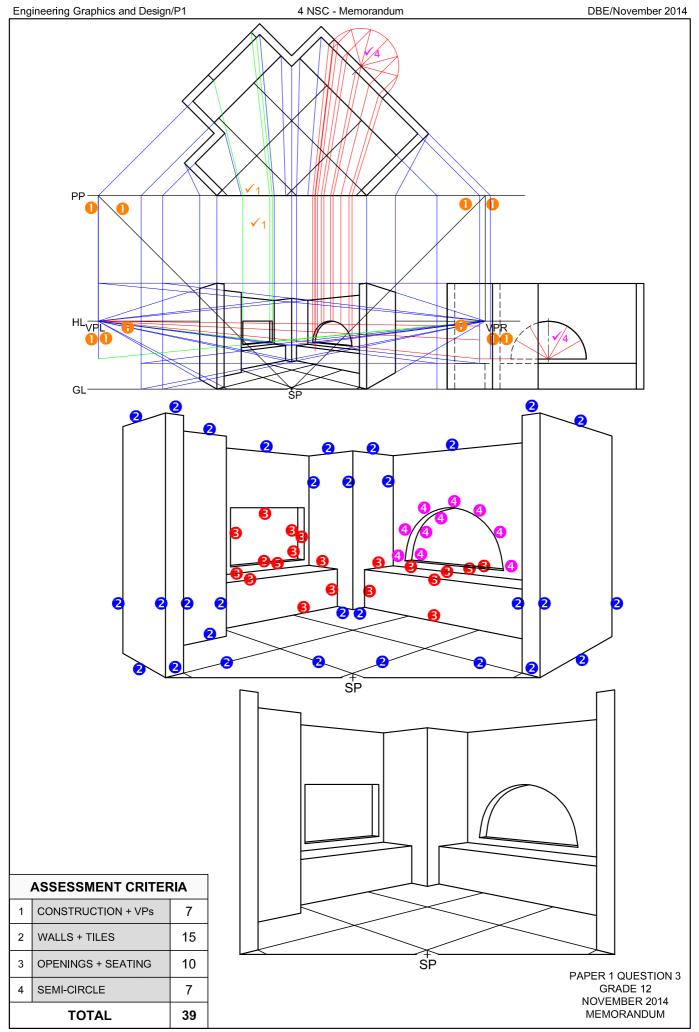

| 1 |
| 13 | CONTROL POINT/GUARD HOUSE                                              | 1 |
| 14 | COMPACTED HARD CORE                                                    | 1 |
| 15 | RIDGE ROAD                                                             | 2 |
| 16 | 24                                                                     | 2 |
| 17 | 75,128                                                                 | 2 |
| 18 | 129,6 [calculation 1, answer 1, converted to metres 1]                 | 3 |
| 19 | 865,67 m <sup>2</sup> [calculation 1, answer 1, metres <sup>2</sup> 1] | 3 |
| 20 | (See below)                                                            | 4 |

TOTAL: 30



PAPER 1 QUESTION 1 GRADE 12 NOVEMBER 2012 MEMORANDUM





Copyright reserved

Please turn over