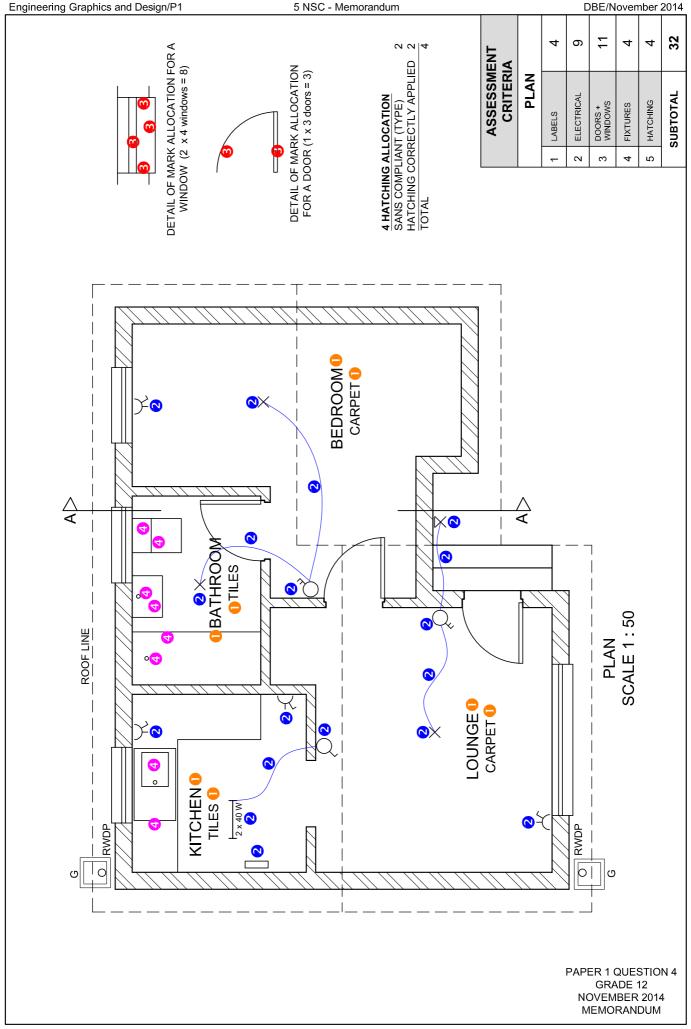

| 1 |
| 13 | CONTROL POINT/GUARD HOUSE                                              | 1 |
| 14 | COMPACTED HARD CORE                                                    | 1 |
| 15 | RIDGE ROAD                                                             | 2 |
| 16 | 24                                                                     | 2 |
| 17 | 75,128                                                                 | 2 |
| 18 | 129,6 [calculation 1, answer 1, converted to metres 1]                 | 3 |
| 19 | 865,67 m <sup>2</sup> [calculation 1, answer 1, metres <sup>2</sup> 1] | 3 |
| 20 | (See below)                                                            | 4 |

TOTAL: 30



PAPER 1 QUESTION 1 GRADE 12 NOVEMBER 2012 MEMORANDUM





Copyright reserved

Please turn over