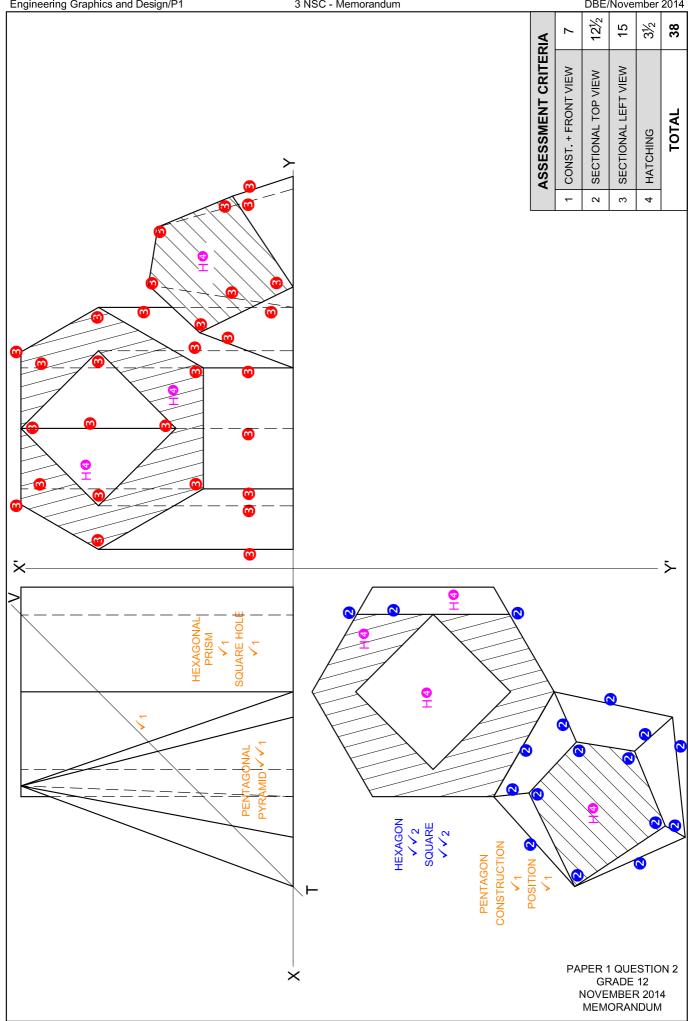

| 1 |
| 13 | CONTROL POINT/GUARD HOUSE                                              | 1 |
| 14 | COMPACTED HARD CORE                                                    | 1 |
| 15 | RIDGE ROAD                                                             | 2 |
| 16 | 24                                                                     | 2 |
| 17 | 75,128                                                                 | 2 |
| 18 | 129,6 [calculation 1, answer 1, converted to metres 1]                 | 3 |
| 19 | 865,67 m <sup>2</sup> [calculation 1, answer 1, metres <sup>2</sup> 1] | 3 |
| 20 | (See below)                                                            | 4 |

TOTAL: 30



PAPER 1 QUESTION 1 GRADE 12 NOVEMBER 2012 MEMORANDUM





Copyright reserved

Please turn over