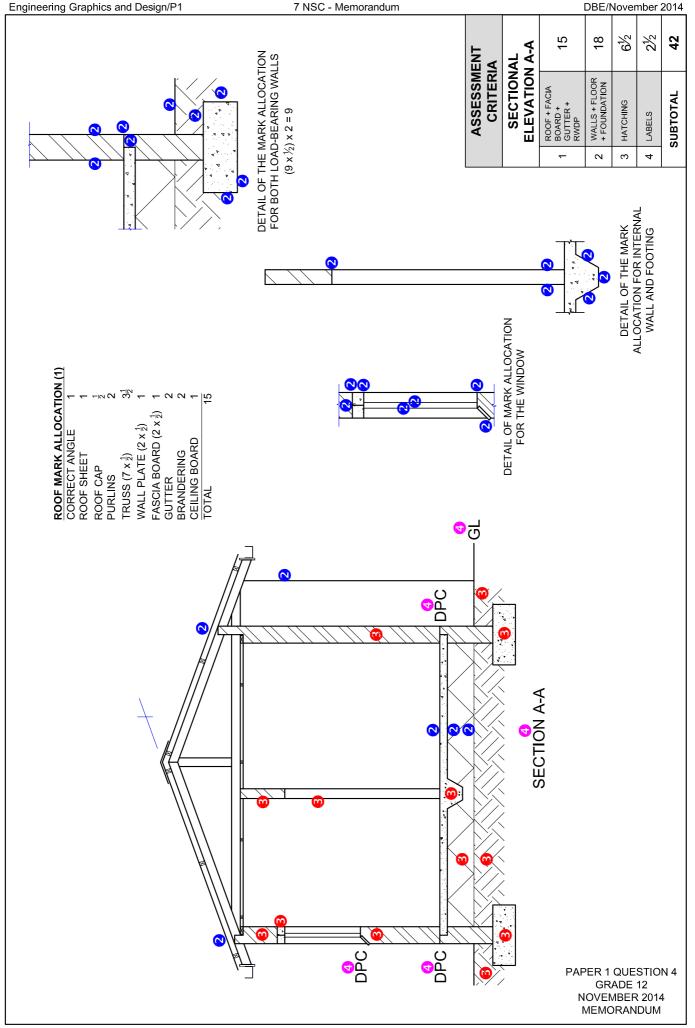

TOTAL: 30

PAPER 1 QUESTION 1 GRADE 12 NOVEMBER 2012 MEMORANDUM

Copyright reserved

Please turn over