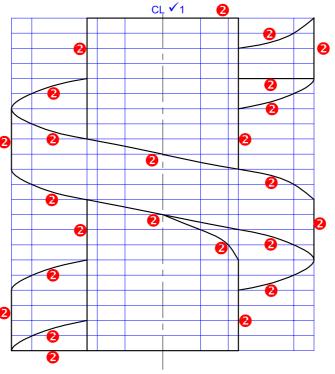

TOTAL: 30

20

PAPER 2 QUESTION 1 GRADE 12 November 2013 MEMORANDUM

PAPER 2 QUESTION 2.1 GRADE 12 November 2013 MEMORANDUM

PITCH ✓ 1 HORIZONTAL DIVISION ✓ 1 VERTICAL PROJECTION ✓ 1 LEFT HAND ✓ 1

|   | ASSESSMENT CRITERIA |    |  |  |  |
|---|---------------------|----|--|--|--|
| 1 | CL + CONSTRUCTION   | 8  |  |  |  |
| 2 | CHUTE               | 12 |  |  |  |
|   | 20                  |    |  |  |  |