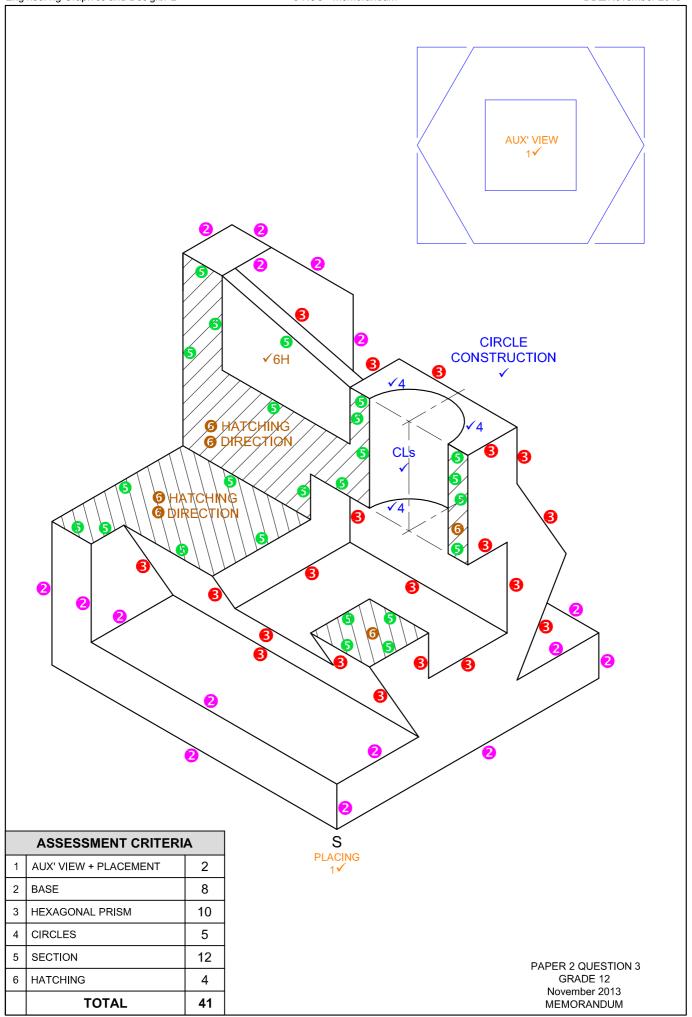

| 4 mm                    | 1 |  |  |
| 15      | BLIND THREADED HOLE     | 2 |  |  |
| 16      | INTERPENETRATION        | 2 |  |  |
| 17      | 100°                    | 2 |  |  |
| 18      | 2 mm                    | 2 |  |  |
| 19      | AØ10 B 60 C M16 D 8     | 4 |  |  |
| 20      | (See below.)            | 4 |  |  |

TOTAL: 30

20



PAPER 2 QUESTION 1 GRADE 12 November 2013 MEMORANDUM

PAPER 2 QUESTION 2.1 GRADE 12 November 2013 MEMORANDUM



PITCH ✓ 1 HORIZONTAL DIVISION ✓ 1 VERTICAL PROJECTION ✓ 1 LEFT HAND ✓ 1



|   | ASSESSMENT CRITERIA |    |  |  |  |
|---|---------------------|----|--|--|--|
| 1 | CL + CONSTRUCTION   | 8  |  |  |  |
| 2 | CHUTE               | 12 |  |  |  |
|   | 20                  |    |  |  |  |

PAPER 2 QUESTION 2.2 GRADE 12 November 2013 MEMORANDUM







| SECTIONAL FRONT<br>VIEW |                     |    |  |  |  |
|-------------------------|---------------------|----|--|--|--|
| 1                       | M24 NUT +<br>WASHER | 8½ |  |  |  |
| 2                       | PULLEY              | 16 |  |  |  |
| 3                       | BRACKET             | 9½ |  |  |  |
| 4                       | BUSH                | 3  |  |  |  |
| 5                       | GRUB SCREW          | 3  |  |  |  |
| 6                       | SHAFT               | 7  |  |  |  |
| 7                       | HATCHING            | 10 |  |  |  |
|                         | SUBTOTAL            | 57 |  |  |  |

PAPER 2 QUESTION 4 GRADE 12 November 2013 MEMORANDUM