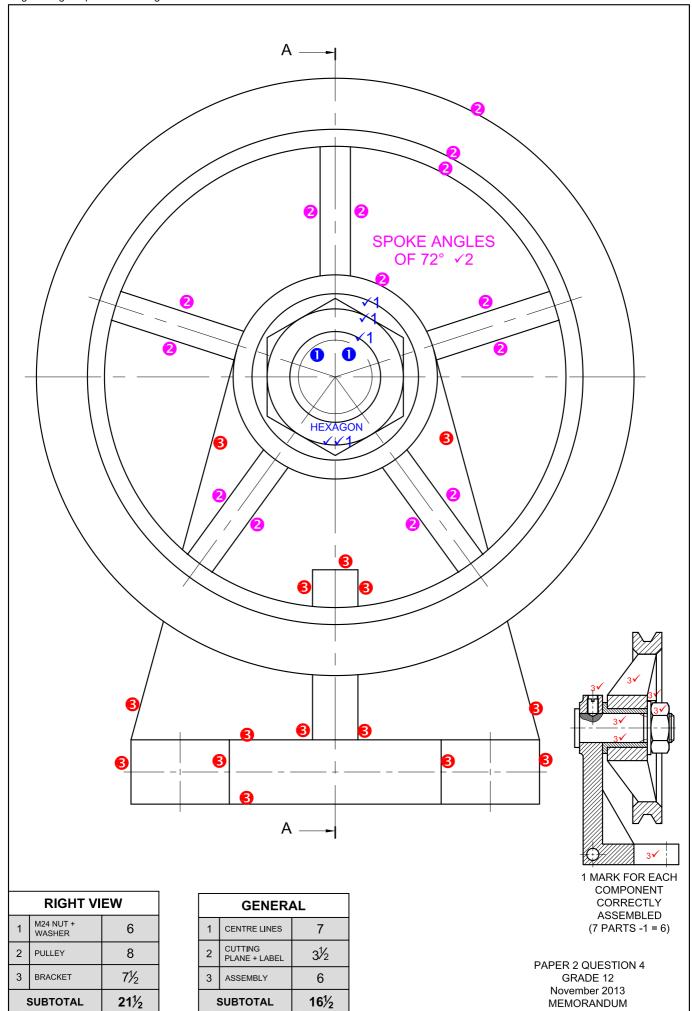

|   | 20                  |    |  |  |  |

PAPER 2 QUESTION 2.2 GRADE 12 November 2013 MEMORANDUM







| SECTIONAL FRONT<br>VIEW |                     |    |  |  |  |
|-------------------------|---------------------|----|--|--|--|
| 1                       | M24 NUT +<br>WASHER | 8½ |  |  |  |
| 2                       | PULLEY              | 16 |  |  |  |
| 3                       | BRACKET             | 9½ |  |  |  |
| 4                       | BUSH                | 3  |  |  |  |
| 5                       | GRUB SCREW          | 3  |  |  |  |
| 6                       | SHAFT               | 7  |  |  |  |
| 7                       | HATCHING            | 10 |  |  |  |
|                         | SUBTOTAL            | 57 |  |  |  |

PAPER 2 QUESTION 4 GRADE 12 November 2013 MEMORANDUM