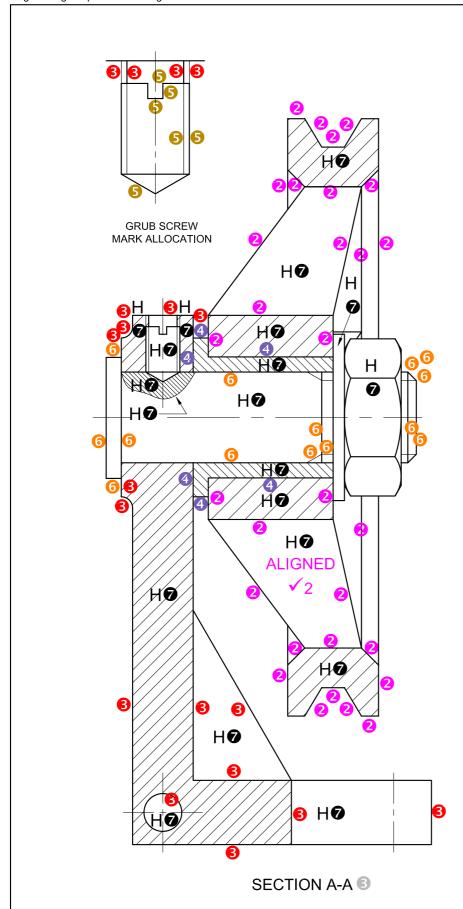

PAPER 2 QUESTION 2.2 GRADE 12 November 2013 MEMORANDUM

| SECTIONAL FRONT<br>VIEW |                     |    |  |  |  |
|-------------------------|---------------------|----|--|--|--|
| 1                       | M24 NUT +<br>WASHER | 8½ |  |  |  |
| 2                       | PULLEY              | 16 |  |  |  |
| 3                       | BRACKET             | 9½ |  |  |  |
| 4                       | BUSH                | 3  |  |  |  |
| 5                       | GRUB SCREW          | 3  |  |  |  |
| 6                       | SHAFT               | 7  |  |  |  |
| 7                       | HATCHING            | 10 |  |  |  |
|                         | SUBTOTAL            | 57 |  |  |  |