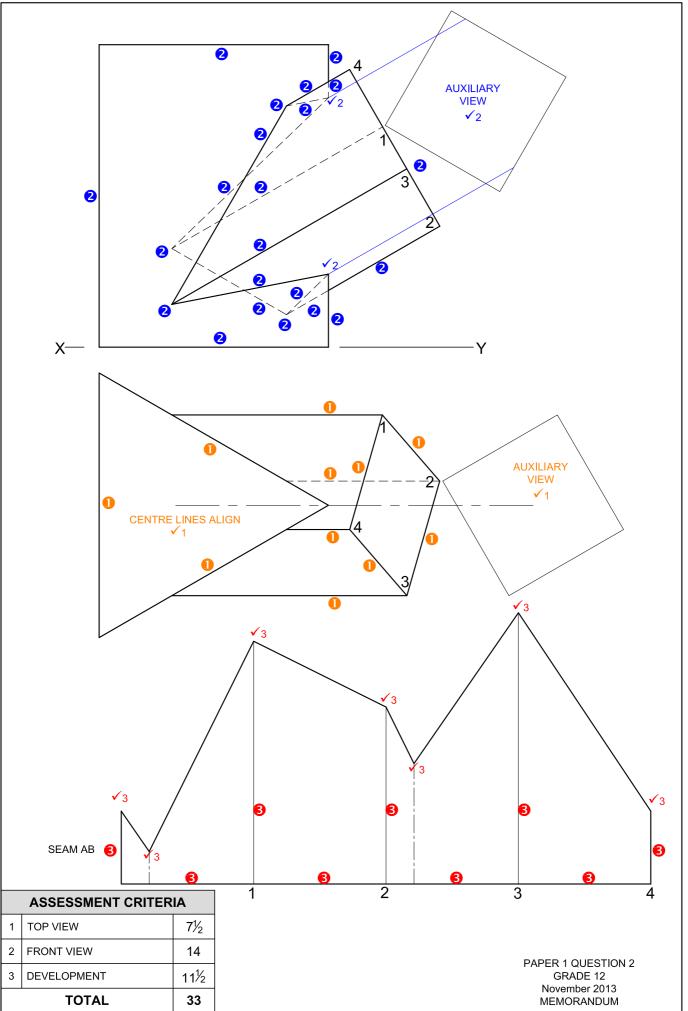

| 1 |
| 10      | BOUNDARY LINE LENGTH                     | 1 |
| 11      | BUILDING LINE                            | 1 |
| 12      | 7521                                     | 1 |
| 13      | ES7245                                   | 1 |
| 14      | AVOCADO                                  | 1 |
| 15      | MILLIMETRES or mm                        | 1 |
| 16      | HIGHER                                   | 2 |
| 17      | 3,5 m                                    | 2 |
| 18      | (See below.)                             | 4 |
| 19      | (See below.)                             | 4 |
| 20      | 52 m [calculation 1, answer 1, metres 1] | 3 |

TOTAL: 30





19 FREEHAND



 $\checkmark$ 

PAPER 1 QUESTION 1 GRADE 12 November 2013 MEMORANDUM

DBE/November 2013



Copyright reserved



Copyright reserved

Please turn over





DBE/November 2013