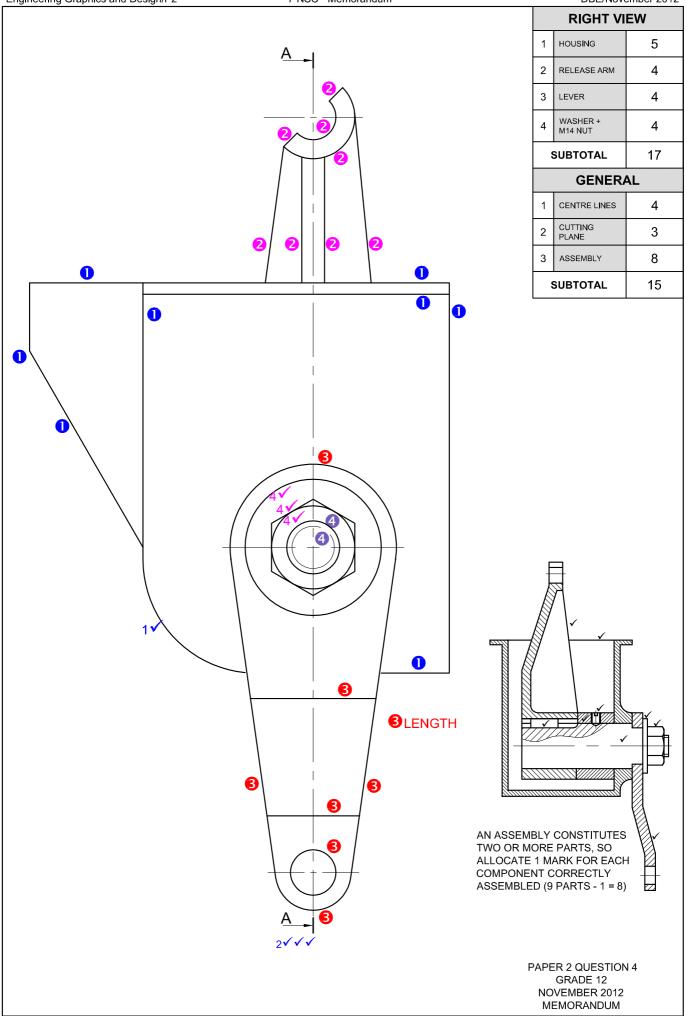

**MARKS: 100** 

This memorandum consists of 7 pages.

Copyright reserved

Please turn over

| ANSWERS |                                       |     |
|---------|---------------------------------------|-----|
| 1       | J BURGER                              | 1/2 |
| 2       | mm                                    | 1/2 |
| 3       | 2012-07-18                            | 1/2 |
| 4       | S GOBA                                | 1/2 |
| 5       | CAD                                   | 1/2 |
| 6       | 382                                   | 1/2 |
| 7       | 4                                     | 1   |
| 8       | 0,03                                  | 1   |
| 9       | GRINDING                              | 1   |
| 10      | 105°/75°                              | 1   |
| 11      | 44°                                   | 1   |
| 12      | 6                                     | 1   |
| 13      | COUNTER-BORE                          | 1   |
| 14      | FRONT VIEW                            | 1   |
| 15      | R6                                    | 1   |
| 16      | A. 19 ± 0,05 B. 22 C. Ø30 D. 60 E. 24 | 5   |
| 17      | 253                                   | 3   |
| 18      | 19,05                                 | 2   |
| 19      | 187,35 (UPPER) & 186,55 (LOWER)       | 4   |
| 20      |                                       | 4   |