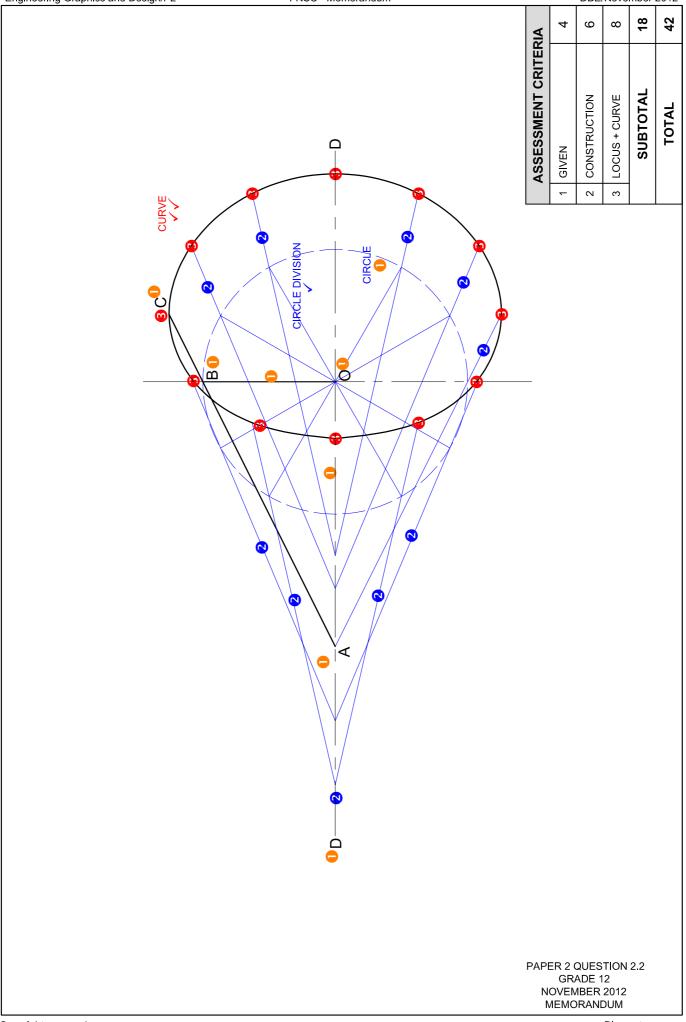

| 1   |
| 10      | 105°/75°                              | 1   |
| 11      | 44°                                   | 1   |
| 12      | 6                                     | 1   |
| 13      | COUNTER-BORE                          | 1   |
| 14      | FRONT VIEW                            | 1   |
| 15      | R6                                    | 1   |
| 16      | A. 19 ± 0,05 B. 22 C. Ø30 D. 60 E. 24 | 5   |
| 17      | 253                                   | 3   |
| 18      | 19,05                                 | 2   |
| 19      | 187,35 (UPPER) & 186,55 (LOWER)       | 4   |
| 20      |                                       | 4   |

TOTAL: 30

ANSWER 20



PAPER 2 QUESTION 1 GRADE 12 NOVEMBER 2012 MEMORANDUM



Copyright reserved

1

2

Please turn over

DBE/November 2012





Please turn over

DBE/November 2012



DBE/November 2012