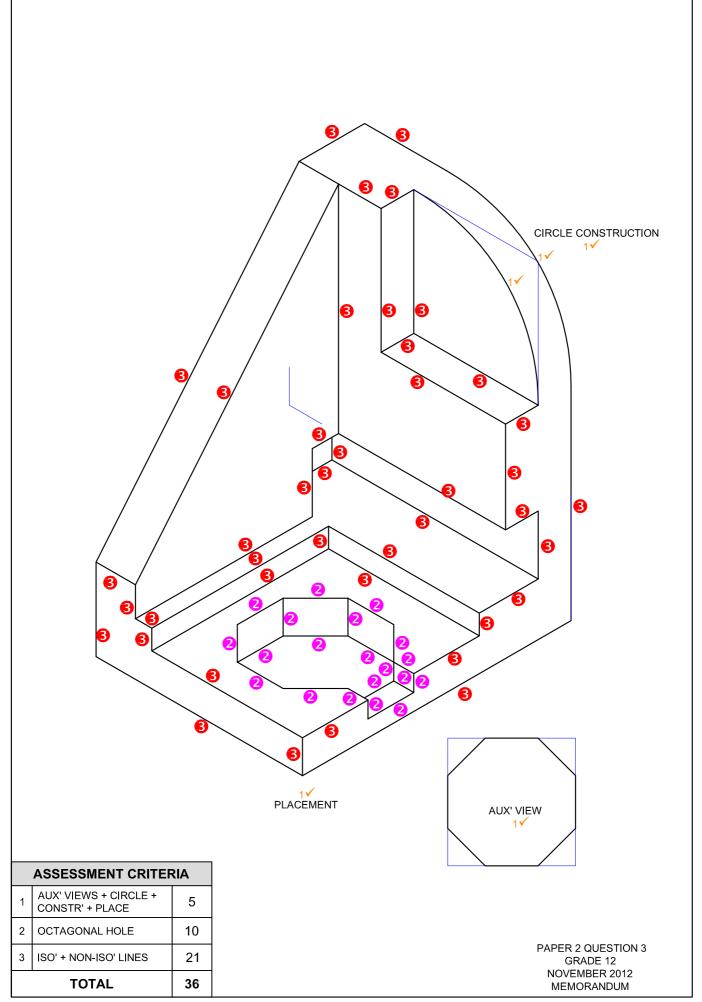

| 1   |
| 10      | 105°/75°                              | 1   |
| 11      | 44°                                   | 1   |
| 12      | 6                                     | 1   |
| 13      | COUNTER-BORE                          | 1   |
| 14      | FRONT VIEW                            | 1   |
| 15      | R6                                    | 1   |
| 16      | A. 19 ± 0,05 B. 22 C. Ø30 D. 60 E. 24 | 5   |
| 17      | 253                                   | 3   |
| 18      | 19,05                                 | 2   |
| 19      | 187,35 (UPPER) & 186,55 (LOWER)       | 4   |
| 20      |                                       | 4   |

TOTAL: 30

ANSWER 20



PAPER 2 QUESTION 1 GRADE 12 NOVEMBER 2012 MEMORANDUM



Copyright reserved

1

2

Please turn over

DBE/November 2012





Please turn over

DBE/November 2012



DBE/November 2012