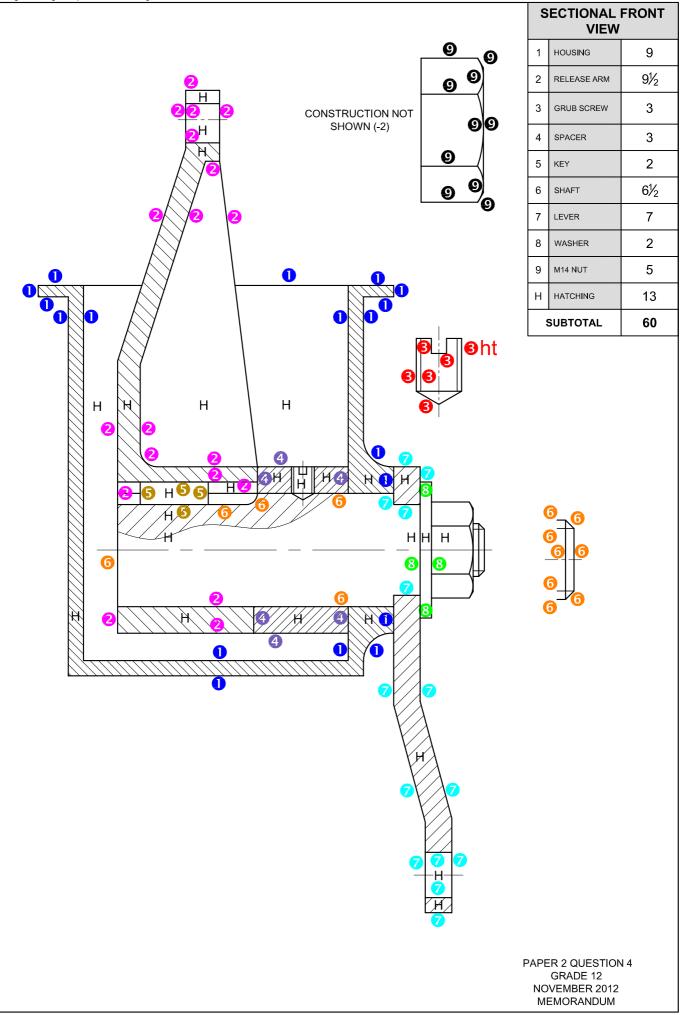

**MARKS: 100** 

This memorandum consists of 7 pages.

Copyright reserved

Please turn over

| ANSWERS |                                       |     |
|---------|---------------------------------------|-----|
| 1       | J BURGER                              | 1/2 |
| 2       | mm                                    | 1/2 |
| 3       | 2012-07-18                            | 1/2 |
| 4       | S GOBA                                | 1/2 |
| 5       | CAD                                   | 1/2 |
| 6       | 382                                   | 1/2 |
| 7       | 4                                     | 1   |
| 8       | 0,03                                  | 1   |
| 9       | GRINDING                              | 1   |
| 10      | 105°/75°                              | 1   |
| 11      | 44°                                   | 1   |
| 12      | 6                                     | 1   |
| 13      | COUNTER-BORE                          | 1   |
| 14      | FRONT VIEW                            | 1   |
| 15      | R6                                    | 1   |
| 16      | A. 19 ± 0,05 B. 22 C. Ø30 D. 60 E. 24 | 5   |
| 17      | 253                                   | 3   |
| 18      | 19,05                                 | 2   |
| 19      | 187,35 (UPPER) & 186,55 (LOWER)       | 4   |
| 20      |                                       | 4   |