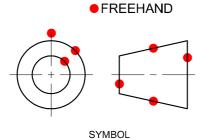

TOTAL: 30

ANSWER 20

PAPER 2 QUESTION 1 GRADE 12 NOVEMBER 2012 MEMORANDUM

Copyright reserved

1

2

Please turn over

DBE/November 2012