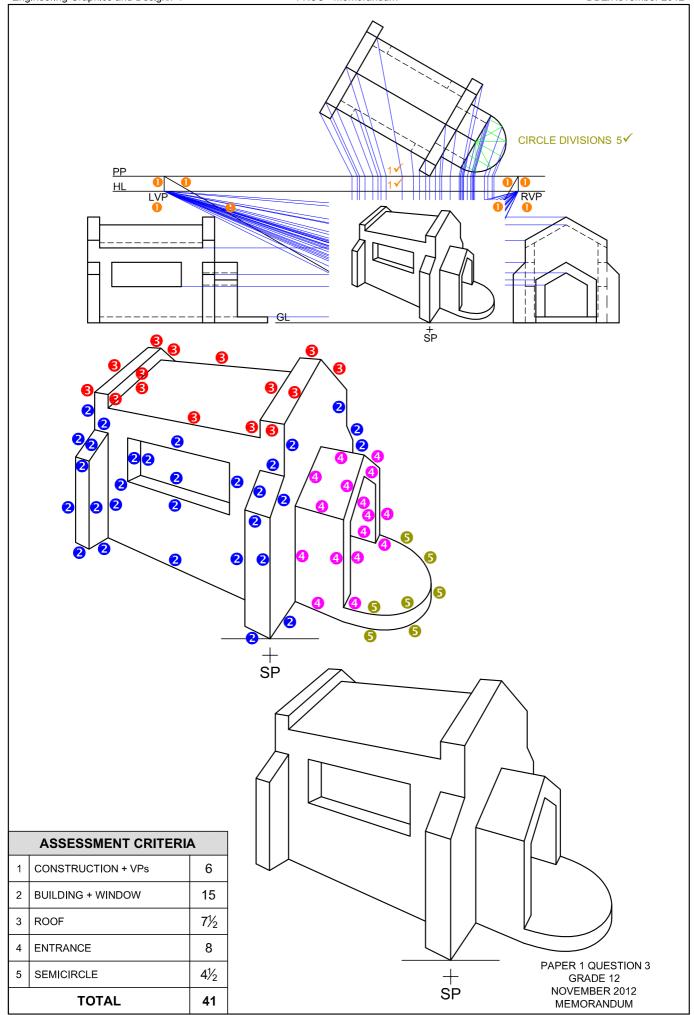

| 1 |
| 10      | SEPTIC TANK                                  | 1 |
| 11      | SEWERAGE PIPE/LINE                           | 1 |
| 12      | ASPHALT                                      | 1 |
| 13      | GATE OPENING DIRECTION                       | 2 |
| 14      | (FUTURE) RECREATIONAL DEVELOPMENT            | 2 |
| 15      | 128,55 m                                     | 2 |
| 16      | INSPECTION EYE                               | 1 |
| 17      | 21 880 mm                                    | 2 |
| 18      | 437,853 m [calculation 1, answer 1, metre 1] | 3 |
| 19      | 1 214 m² [calculation 1, answer 1, metre² 1] | 3 |
| 20      |                                              | 3 |

TOTAL: 30



PAPER 1 QUESTION 1 GRADE 12 NOVEMBER 2012 MEMORANDUM









**MEMORANDUM**