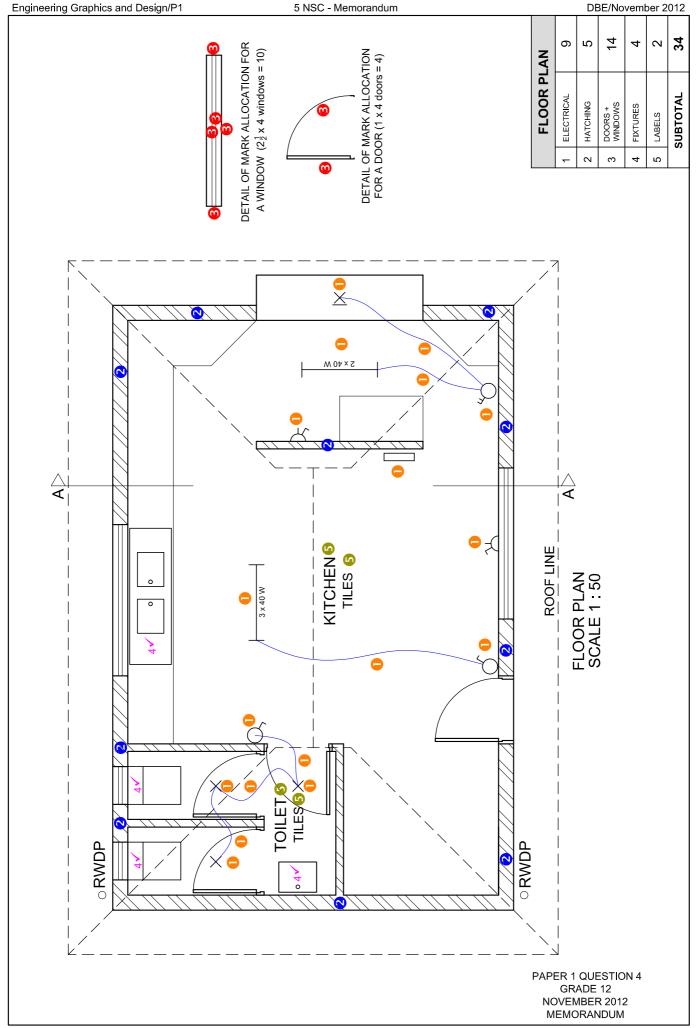

| 1 |
| 10      | SEPTIC TANK                                  | 1 |
| 11      | SEWERAGE PIPE/LINE                           | 1 |
| 12      | ASPHALT                                      | 1 |
| 13      | GATE OPENING DIRECTION                       | 2 |
| 14      | (FUTURE) RECREATIONAL DEVELOPMENT            | 2 |
| 15      | 128,55 m                                     | 2 |
| 16      | INSPECTION EYE                               | 1 |
| 17      | 21 880 mm                                    | 2 |
| 18      | 437,853 m [calculation 1, answer 1, metre 1] | 3 |
| 19      | 1 214 m² [calculation 1, answer 1, metre² 1] | 3 |
| 20      |                                              | 3 |

TOTAL: 30



PAPER 1 QUESTION 1 GRADE 12 NOVEMBER 2012 MEMORANDUM









**MEMORANDUM**