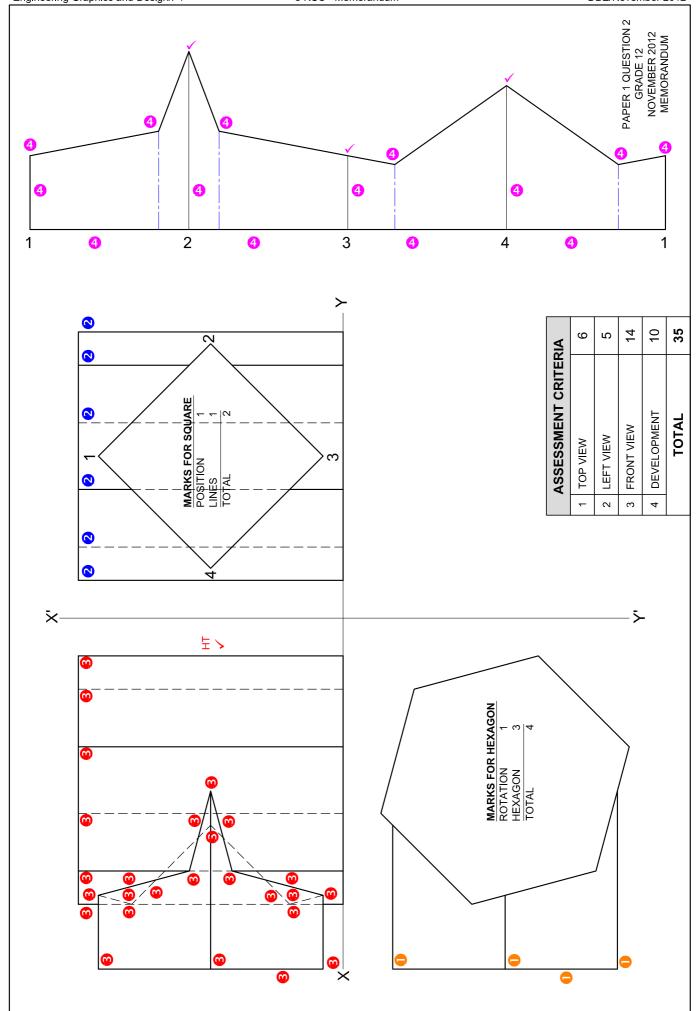

| 1 |
| 10      | SEPTIC TANK                                  | 1 |
| 11      | SEWERAGE PIPE/LINE                           | 1 |
| 12      | ASPHALT                                      | 1 |
| 13      | GATE OPENING DIRECTION                       | 2 |
| 14      | (FUTURE) RECREATIONAL DEVELOPMENT            | 2 |
| 15      | 128,55 m                                     | 2 |
| 16      | INSPECTION EYE                               | 1 |
| 17      | 21 880 mm                                    | 2 |
| 18      | 437,853 m [calculation 1, answer 1, metre 1] | 3 |
| 19      | 1 214 m² [calculation 1, answer 1, metre² 1] | 3 |
| 20      |                                              | 3 |

TOTAL: 30



PAPER 1 QUESTION 1 GRADE 12 NOVEMBER 2012 MEMORANDUM









**MEMORANDUM**