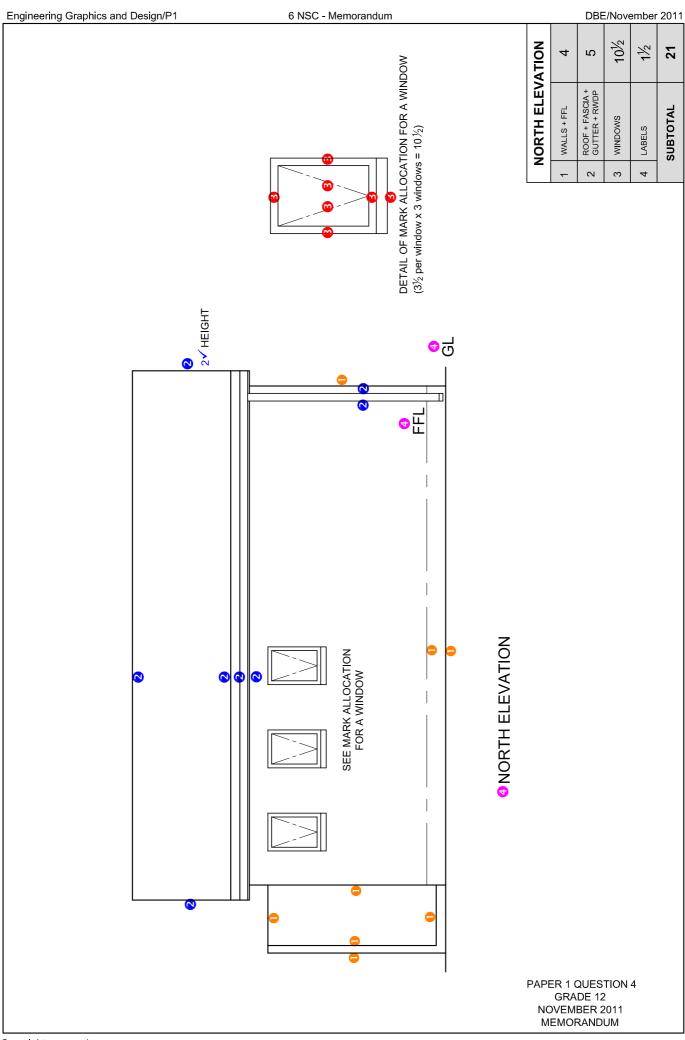

| 1 |
| 6       | UNIT/BUILDING/SUITE/CONSULTING ROOM 9           | 1 |
| 7       | BRICK PAVING/WALKWAY                            | 1 |
| 8       | BUILDING LINE                                   | 1 |
| 9       | 4                                               | 1 |
| 10      | 10                                              | 1 |
| 11      | A (1558,2)                                      | 2 |
| 12      | 456,6 m [calculation 1, answer 1, metres 1]     | 3 |
| 13      | 12916,8 m² [calculation 1, answer 1, metres² 1] | 3 |
| 14      |                                                 | 3 |

TOTAL: 30



PAPER 1 QUESTION 1 GRADE 12 NOVEMBER 2011 MEMORANDUM

Copyright reserved Please turn over



Copyright reserved Please turn over



Copyright reserved