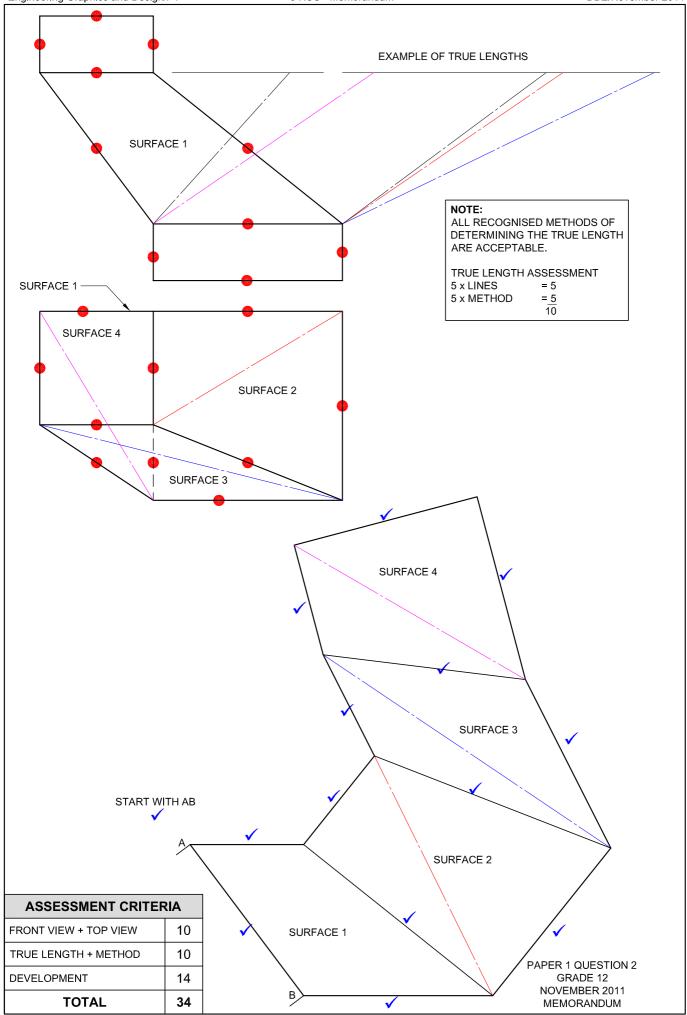

| 1 |
| 5       | ROAD                                            | 1 |
| 6       | UNIT/BUILDING/SUITE/CONSULTING ROOM 9           | 1 |
| 7       | BRICK PAVING/WALKWAY                            | 1 |
| 8       | BUILDING LINE                                   | 1 |
| 9       | 4                                               | 1 |
| 10      | 10                                              | 1 |
| 11      | A (1558,2)                                      | 2 |
| 12      | 456,6 m [calculation 1, answer 1, metres 1]     | 3 |
| 13      | 12916,8 m² [calculation 1, answer 1, metres² 1] | 3 |
| 14      |                                                 | 3 |

TOTAL: 30



PAPER 1 QUESTION 1 GRADE 12 NOVEMBER 2011 MEMORANDUM

Copyright reserved Please turn over



Copyright reserved Please turn over



Copyright reserved