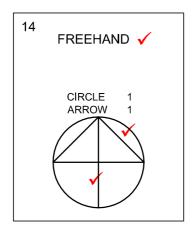

| ANSWERS |                                                 |   |
|---------|-------------------------------------------------|---|
| 1       | 7                                               | 1 |
|         | 2                                               | 1 |
|         | 10                                              | 1 |
|         | 4                                               | 1 |
|         | 9                                               | 1 |
|         | 3                                               | 1 |
|         | 1                                               | 1 |
|         | 6                                               | 1 |
|         | 8                                               | 1 |
|         | 5                                               | 1 |
| 2       | 2/08                                            | 1 |
| 3       | ROCKY ROAD                                      | 1 |
| 4       | SEWER LINE                                      | 1 |
| 5       | ROAD                                            | 1 |
| 6       | UNIT/BUILDING/SUITE/CONSULTING ROOM 9           | 1 |
| 7       | BRICK PAVING/WALKWAY                            | 1 |
| 8       | BUILDING LINE                                   | 1 |
| 9       | 4                                               | 1 |
| 10      | 10                                              | 1 |
| 11      | A (1558,2)                                      | 2 |
| 12      | 456,6 m [calculation 1, answer 1, metres 1]     | 3 |
| 13      | 12916,8 m² [calculation 1, answer 1, metres² 1] | 3 |
| 14      |                                                 | 3 |