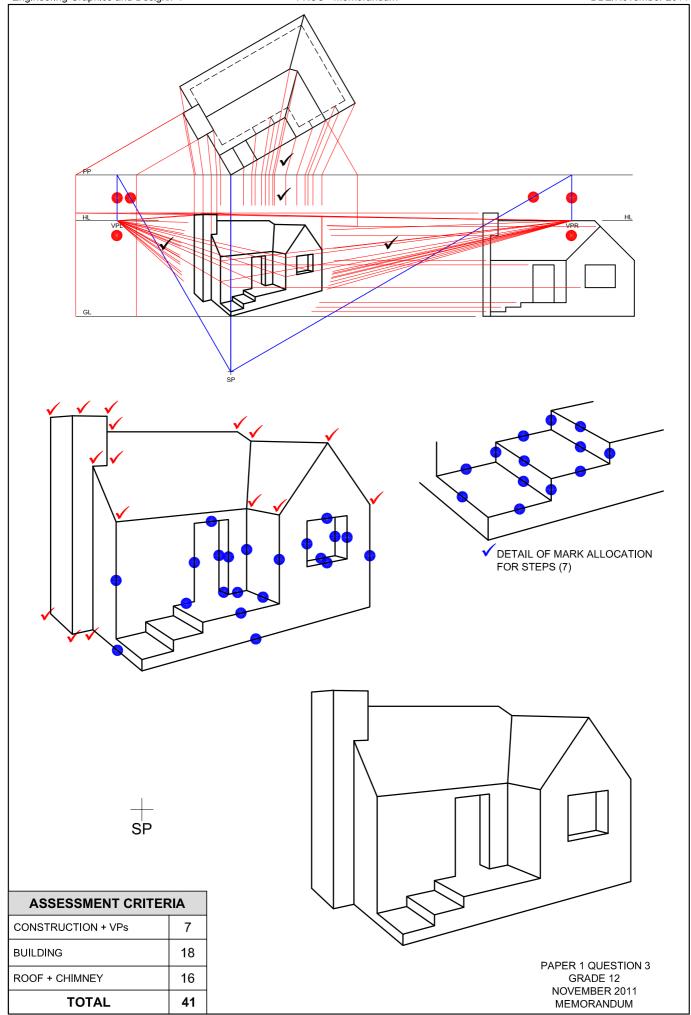

| ROAD                                            | 1 |
| 6       | UNIT/BUILDING/SUITE/CONSULTING ROOM 9           | 1 |
| 7       | BRICK PAVING/WALKWAY                            | 1 |
| 8       | BUILDING LINE                                   | 1 |
| 9       | 4                                               | 1 |
| 10      | 10                                              | 1 |
| 11      | A (1558,2)                                      | 2 |
| 12      | 456,6 m [calculation 1, answer 1, metres 1]     | 3 |
| 13      | 12916,8 m² [calculation 1, answer 1, metres² 1] | 3 |
| 14      |                                                 | 3 |

TOTAL: 30



PAPER 1 QUESTION 1 GRADE 12 NOVEMBER 2011 MEMORANDUM

Copyright reserved Please turn over



Copyright reserved Please turn over



Copyright reserved